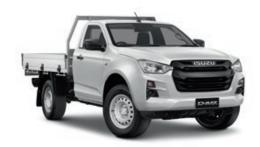

### **D-MAX SX (23MY)**

### **Cabin Types**

**Single Cab Chassis** (4x2 & 4x4)

**Space Cab Chassis** (4x2 & 4x4)

Model shown is 4x4 D-MAX SX Crew Cab Ute in Mineral White

(4x2 & 4x4)

(4x2 & 4x4)

**Engine Types** 