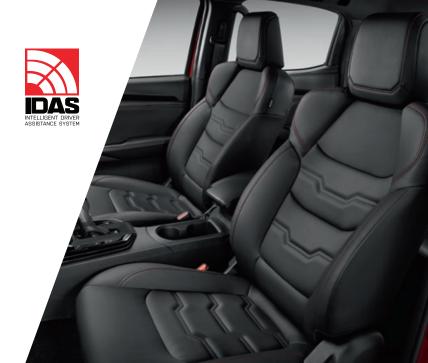

# THE SMARTESTE SAFEST CHOICE

Cutting-edge and personalised driver assistance systems designed to protect and enhance your driving experience.

Every D-MAX model has achieved a maximum 5-star ANCAP safety rating thanks to Isuzu's Intelligent Driver Assistance System (IDAS#), which covers an extensive list of both active and passive safety features and is standard across the D-MAX range. Using state-of-the-art sensors and a stereo camera system, the D-MAX constantly monitors your surrounding environment for danger. Should it detect a collision is imminent, the system will work to help the driver to defuse dangerous situations via alert systems and automated functions. Each D-MAX model includes eight airbags as standard, and a stronger, more robust body and chassis as well as a reinforced cabin safety cell for ultimate protection in the case of an accident. You're in the safest of hands, wherever the journey takes you – even when you leave the road behind.

#### 4x4 D-MAX LS-U+ in Neptune Blue mica

\*IDAS Features are designed to assist the driver, but should not be relied upon nor used as a substitute for safe driving practices. Feature operation may vary in different driving conditions. For more information and an explanation of features use and limitations refer to the Owner & Driver's Manual, visit isuzuute.com.au or talk to your local Isuzu UTE Dealer.