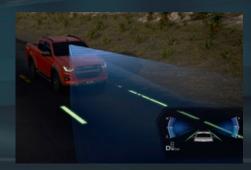

LANE KEEPING: Lane Keep Assist (LKA), Emergency Lane Keeping (ELK) and Lane Departure Prevention (LDP) work to help prevent collisions with other drivers should your D-MAX begin to drift across its lane. These features can also be disabled via the Lane Support System (LSS) switch.

**TRAFFIC SIGN RECOGNITION:** Your D-MAX recognises traffic signs, displaying information such as speed limits in the MID for easy reference.

FRONT & REAR PARKING SENSORS: Provides instantaneous feedback regarding nearby obstacles at low speed on X-TERRAIN models only. (LS-M and LS-U range ute models have rear sensors only as standard).