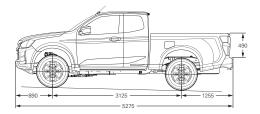

| SPECIFICATIONS                                                                                                                |                          | 4x2                     | High-R                 | lide <sup>+</sup> |                 | 4x4+                     |                         |                  |                     |                 |                        |                 |                        |                 |                 |                 |  |  |
|-------------------------------------------------------------------------------------------------------------------------------|--------------------------|-------------------------|------------------------|-------------------|-----------------|--------------------------|-------------------------|------------------|---------------------|-----------------|------------------------|-----------------|------------------------|-----------------|-----------------|-----------------|--|--|
|                                                                                                                               | Single<br>Cab<br>Chassis | Space<br>Cab<br>Chassis | Crew<br>Cab<br>Chassis | Crew<br>Cab Ute   | Crew<br>Cab Ute | Single<br>Cab<br>Chassis | Space<br>Cab<br>Chassis | Space<br>Cab Ute | Crew Cab<br>Chassis | Crew<br>Cab Ute | Crew<br>Cab<br>Chassis | Crew<br>Cab Ute | Crew<br>Cab<br>Chassis | Crew<br>Cab Ute | Crew<br>Cab Ute | Crew<br>Cab Ute |  |  |
|                                                                                                                               | SX                       | SX                      | SX                     | SX                | LS-U            | SX                       | SX                      | LS-U             | SX                  | SX              | LS-M                   | LS-M            | LS-U                   | LS-U            |                 | X-TERRAI        |  |  |
| Engine                                                                                                                        |                          |                         |                        |                   |                 |                          |                         |                  |                     |                 |                        |                 |                        |                 |                 |                 |  |  |
| 1898cc DOHC 4cyl. with intercooled turbocharger (350Nm, 110kW) 2999cc DOHC 4cyl. with intercooled turbocharger (450Nm, 140kW) |                          | •                       |                        |                   | •               | •                        | •                       | •                | •                   |                 | •                      | •               | •                      | •               | •               | •               |  |  |
| Transmissions                                                                                                                 |                          |                         |                        |                   |                 |                          |                         |                  |                     |                 |                        |                 |                        |                 |                 |                 |  |  |
| 6-speed manual transmission                                                                                                   | •                        |                         |                        |                   |                 | •                        |                         |                  | •                   |                 |                        |                 |                        |                 |                 |                 |  |  |
| 6-speed "Rev-Tronic" automatic transmission with sequential sport mode                                                        | •                        | •                       | •                      | •                 | •               | •                        | •                       | •                | •                   | •               | •                      | •               | •                      | •               | •               | •               |  |  |
| Safety and Security                                                                                                           |                          |                         |                        |                   |                 |                          |                         |                  |                     |                 |                        |                 |                        |                 |                 |                 |  |  |
| 4-channel 4-sensor Anti-lock Brake System (ABS) with Electronic Brakeforce Distribution (EBD)                                 | •                        | •                       | •                      | •                 | •               | •                        | •                       | •                | •                   | •               | •                      | •               | •                      | •               | •               | •               |  |  |
| Electronic Stability Control (ESC)                                                                                            | •                        | •                       | •                      | •                 | •               | •                        | •                       | •                | •                   | •               | •                      | •               | •                      | •               | •               | •               |  |  |
| Traction Control System (TCS)                                                                                                 | •                        | •                       | •                      | •                 | •               | •                        | •                       | •                | •                   | •               | •                      | •               | •                      | •               | •               | •               |  |  |
| Emergency Brake Assist (EBA)                                                                                                  | •                        | •                       | •                      | •                 | •               | •                        | •                       | •                | •                   | •               | •                      | •               | •                      | •               | •               | •               |  |  |
| Hill Start Assist (HSA)                                                                                                       | •                        | •                       | •                      | •                 | •               | •                        | •                       | •                | •                   | •               | •                      | •               | •                      | •               | •               | •               |  |  |
| Hill Descent Control (HDC)                                                                                                    | •                        | •                       | •                      | •                 | •               | •                        | •                       | •                | •                   | •               | •                      | •               | •                      | •               | •               | •               |  |  |
| Autonomous Emergency Braking (AEB) Turn Assist with AEB                                                                       |                          |                         |                        |                   |                 |                          |                         |                  |                     |                 |                        |                 |                        |                 |                 |                 |  |  |
| Post-Collision Braking                                                                                                        |                          |                         |                        |                   |                 |                          |                         |                  |                     |                 |                        |                 |                        |                 |                 |                 |  |  |
| Forward Collision Warning (FCW)                                                                                               |                          |                         |                        |                   | •               |                          |                         |                  |                     |                 |                        |                 |                        |                 |                 |                 |  |  |
| Misacceleration Mitigation (*AT models only)                                                                                  | •*                       |                         | •                      |                   |                 | •*                       |                         |                  | •*                  |                 |                        |                 |                        |                 |                 |                 |  |  |
| Adaptive Cruise Control (ACC) with Stop and Go functionality (*AT models only)                                                | •*                       | •                       |                        | •                 | •               | •*                       | •                       | •                | •*                  | •               | •                      |                 | •                      | •               |                 | •               |  |  |
| Traffic Sign Recognition (TSR)                                                                                                | •                        | •                       | •                      | •                 | •               | •                        | •                       | •                | •                   | •               | •                      | •               | •                      | •               | •               | •               |  |  |
| Intelligent Speed Limiter                                                                                                     | •                        | •                       | •                      | •                 | •               | •                        | •                       | •                | •                   | •               | •                      | •               | •                      | •               | •               | •               |  |  |
| Manual Speed Limiter                                                                                                          | •                        | •                       | •                      | •                 | •               | •                        | •                       | •                | •                   | •               | •                      | •               | •                      | •               | •               | •               |  |  |
| Lane Departure Warning (LDW)                                                                                                  | •                        | •                       | •                      | •                 | •               | •                        | •                       | •                | •                   | •               | •                      | •               | •                      | •               | •               | •               |  |  |
| Lane Departure Prevention (LDP)                                                                                               | •                        | •                       | •                      | •                 | •               | •                        | •                       | •                | •                   | •               | •                      | •               | •                      | •               | •               | •               |  |  |
| Lane Keep Assist (LKA) (*AT models only)                                                                                      | •*                       | •                       | •                      | •                 | •               | •*                       | •                       | •                | •*                  | •               | •                      | •               | •                      | •               | •               | •               |  |  |
| Emergency Lane Keeping (ELK)                                                                                                  | •                        | •                       | •                      | •                 | •               | •                        | •                       | •                | •                   | •               | •                      | •               | •                      | •               | •               | •               |  |  |
| Lane Support System (LSS) Switch (disables LDW, LDP, LKA, ELK)                                                                | •                        | •                       | •                      | •                 | •               | •                        | •                       | •                | •                   | •               | •                      | •               | •                      | •               | •               | •               |  |  |
| Driver Attention Assist                                                                                                       | •                        | •                       | •                      | •                 | •               | •                        | •                       | •                | •                   | •               | •                      | •               | •                      | •               | •               | •               |  |  |
| Blind Spot Monitoring (BSM) Rear Cross Traffic Alert (RCTA)                                                                   |                          |                         |                        |                   |                 |                          |                         |                  |                     |                 | •                      |                 |                        |                 |                 |                 |  |  |
| BSM/RCTA Auto Switch Off (disables BSM/RCTA when the genuine tow harness is connected)                                        |                          |                         |                        |                   |                 |                          |                         |                  |                     |                 |                        |                 |                        |                 |                 |                 |  |  |
| Reversing camera                                                                                                              |                          |                         |                        |                   |                 |                          |                         |                  |                     |                 |                        |                 |                        |                 |                 |                 |  |  |
| Rear Park Assist Sensors                                                                                                      |                          |                         |                        |                   | •               | •                        |                         | •                |                     | •               |                        |                 |                        |                 |                 | •               |  |  |
| Front Park Assist Sensors                                                                                                     |                          |                         |                        |                   | _               |                          |                         |                  |                     |                 |                        |                 |                        |                 |                 | •               |  |  |
| 8 Airbags: dual front, curtain, side, driver's knee and far side airbags                                                      | •                        | •                       | •                      | •                 | •               | •                        | •                       | •                | •                   | •               | •                      | •               | •                      | •               | •               | •               |  |  |
| Passenger side SRS airbag on/off switch                                                                                       | •                        | •                       | •                      | •                 | •               | •                        | •                       | •                | •                   | •               | •                      | •               | •                      | •               | •               | •               |  |  |
| Height-adjustable upper mounts for front seat belts                                                                           | •                        | •                       | •                      | •                 | •               | •                        | •                       | •                | •                   | •               | •                      | •               | •                      | •               | •               | •               |  |  |
| Pre-tensioners with load limiters for front seat belts                                                                        | •                        | •                       | •                      | •                 | •               | •                        | •                       | •                | •                   | •               | •                      | •               | •                      | •               | •               | •               |  |  |
| Pre-tensioners with load limiters for outer rear seat belts                                                                   |                          |                         | •                      | •                 | •               |                          |                         |                  | •                   | •               | •                      | •               | •                      | •               | •               | •               |  |  |
| 3-point retractable seat belts for all rear and centre seating positions                                                      |                          |                         | •                      | •                 | •               |                          |                         |                  | •                   | •               | •                      | •               | •                      | •               | •               | •               |  |  |
| Intelligent seatbelt reminder (all seats)                                                                                     | •                        | •                       | •                      | •                 | •               | •                        | •                       | •                | •                   | •               | •                      | •               | •                      | •               | •               | •               |  |  |
| 2 childseat tethers and ISO FIX compatible anchor points                                                                      |                          |                         | •                      | •                 | •               |                          |                         |                  | •                   | •               | •                      |                 |                        |                 |                 | •               |  |  |
| Height-adjustable head restraints for full-size seats Integrated head restraint on front seats                                |                          | •                       | •                      | •                 | •               |                          | •                       | •                | •                   | •               | •                      | •               | •                      | •               | •               | •               |  |  |
| Child-proof rear door locks                                                                                                   | •                        |                         |                        |                   |                 |                          |                         |                  |                     |                 | •                      |                 |                        |                 |                 |                 |  |  |
| Single 10 inch servo brake master cylinder                                                                                    | •                        | •                       |                        |                   | •               | •                        | •                       | •                |                     |                 |                        |                 |                        |                 |                 |                 |  |  |
| Side anti-intrusion bars inside all doors                                                                                     |                          |                         |                        |                   | •               |                          |                         |                  |                     |                 |                        |                 |                        |                 |                 | •               |  |  |
| Engine immobilizer                                                                                                            | •                        | •                       | •                      | •                 | •               | •                        | •                       | •                | •                   | •               | •                      | •               | •                      | •               | •               | •               |  |  |
| Rear window demister                                                                                                          |                          | •                       | •                      | •                 | •               |                          | •                       | •                | •                   | •               | •                      | •               | •                      | •               | •               | •               |  |  |
| High Density Polyethylene (HDPE) fuel tank                                                                                    | •                        | •                       | •                      | •                 | •               | •                        | •                       | •                | •                   | •               | •                      | •               | •                      | •               | •               | •               |  |  |
| High mount brake light on cabin                                                                                               | •                        | •                       | •                      | •                 | •               | •                        | •                       | •                | •                   | •               | •                      | •               | •                      | •               | •               | •               |  |  |
| Dual horn                                                                                                                     | •                        | •                       | •                      | •                 | •               | •                        | •                       | •                | •                   | •               | •                      | •               | •                      | •               | •               | •               |  |  |
| Protection                                                                                                                    |                          |                         |                        |                   |                 |                          |                         |                  |                     |                 |                        |                 |                        |                 |                 |                 |  |  |
| Under-front steel skid plate                                                                                                  | •                        | •                       | •                      | •                 | •               | •                        | •                       | •                | •                   | •               | •                      | •               | •                      | •               | •               | •               |  |  |
| Steel plate guards: sump, transfer case, fuel tank leading edge; reinforced resin under fuel tank                             |                          |                         |                        |                   |                 | •                        | •                       | •                | •                   | •               | •                      | •               | •                      | •               | •               | •               |  |  |
| Suspension and Brakes                                                                                                         |                          |                         |                        |                   |                 |                          |                         |                  |                     |                 |                        |                 |                        |                 |                 |                 |  |  |
| Standard rear leaf suspension                                                                                                 |                          |                         |                        | •                 | •               |                          |                         | •                |                     | •               |                        |                 |                        | •               | •               | •               |  |  |
| Heavy duty rear leaf suspension                                                                                               | •                        | •                       | •                      |                   |                 | •                        | •                       |                  | •                   |                 | •                      | •               | •                      |                 |                 |                 |  |  |
| Front independent, coil spring suspension w/gas shock absorbers, upper and lower wishbones and stabiliser bar                 | •                        | •                       | •                      | •                 | •               | •                        | •                       | •                | •                   | •               | •                      | •               | •                      | •               | •               | •               |  |  |
| Heavy-duty brakes: 320mm ventilated front discs w/twin-pot calipers, 295mm rear drums                                         | •                        | •                       | •                      | •                 | •               | •                        | •                       | •                | •                   | •               | •                      | •               | •                      | •               | •               | •               |  |  |