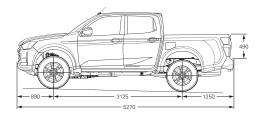

but not limited to, traffic conditions, individual driving style & vehicle condition. ^Kerb weight - unladen mass of vehicle & full tank of fuel, excludes tray body for cab chassis vehicles. Fuel weight ratio is based on Fuel Standard (Automotive Diesel) Determination 2001.

-Payload equals GVM minus kerb weight. \*Limited stock available on these models. Please contact your local Isuzu UTE Dealer for more information.

## CAB CHASSIS BODY STYLES AND DIMENSIONS (23MY)



SX Single Cab Chassis 4x2 & 4x4



SX Space Cab Chassis 4x2 & 4x4



SX Crew Cab Chassis 4x2 & 4x4



LS-M Crew Cab Chassis 4x4

































## CAB CHASSIS AND UTE BODY STYLES AND DIMENSIONS (23MY)



LS-U Crew Cab Chassis 4x4











SX Crew Cab Ute 4x2 & 4x4











LS-M Crew Cab Ute 4x4









## UTE BODY STYLES AND DIMENSIONS (23MY)



LS-U Space Cab Ute 4x4











LS-U Crew Cab Ute 4x2 & 4x4 LS-U+ Crew Cab Ute 4x4











X-TERRAIN Crew Cab Ute 4x4









### **TRAY STYLES**

**Economy Alloy** 



**Heavy Duty Alloy** 

**Heavy Duty Steel** 

**Mine Specification Steel**