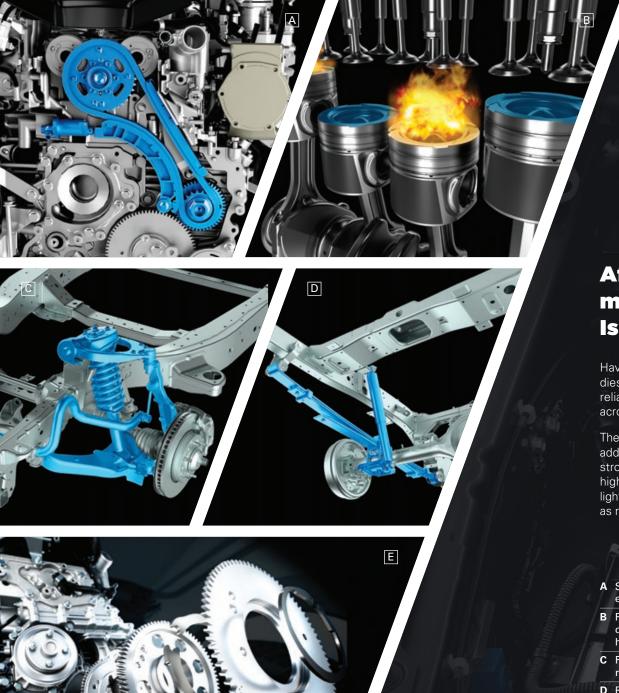

## After a century of building the world's most reliable workhorses, the D-MAX is Isuzu's toughest ute – ever.

Having built more than 26 million engines internationally, Isuzu is the world leader in diesel engineering. Made to go the distance, the D-MAX has a legendary reputation for reliability. Over generations of commercial vehicle manufacturing, Isuzu has proven itself across Australia – and around the world.

The D-MAX's chassis is constructed with high tensile steel with extra cross members for added durability. Warm Stress Shot Peening (WSSP) long-span rear suspension is both stronger and more flexible, while independent double-wishbone front suspension with higher upper control arms improve handling for a more comfortable ride. The improved lightweight body provides improved overall stability, greater occupant protection, as well as reduced noise and vibration throughout the cabin.

- A STEELTIMING CHAIN: The steel timing chain found in the Isuzu engine is sturdier and lasts longer than a standard poly belt.
- B PISTONS: Piston crowns and pins are coated with a special diamond-like carbon that improves durability and heat resistance, helping the engine work smoothly at maximum power.
- C FRONT SUSPENSION: Higher mounted control arms minimise body roll when cornering and improve tyre grounding.
- **D** REAR LEAF SUSPENSION: A lighter, but stronger leaf designed for Australian conditions creates a smoother ride.
- **E** DOUBLE SCISSOR GEARS: A double scissor idler gear design results in reduced engine and gear noise for quieter and smoother operation.

Engine component imagery is representative of the 3-litre turbo-diesel engine & is for illustrative purposes only. Actual appearance may differ.