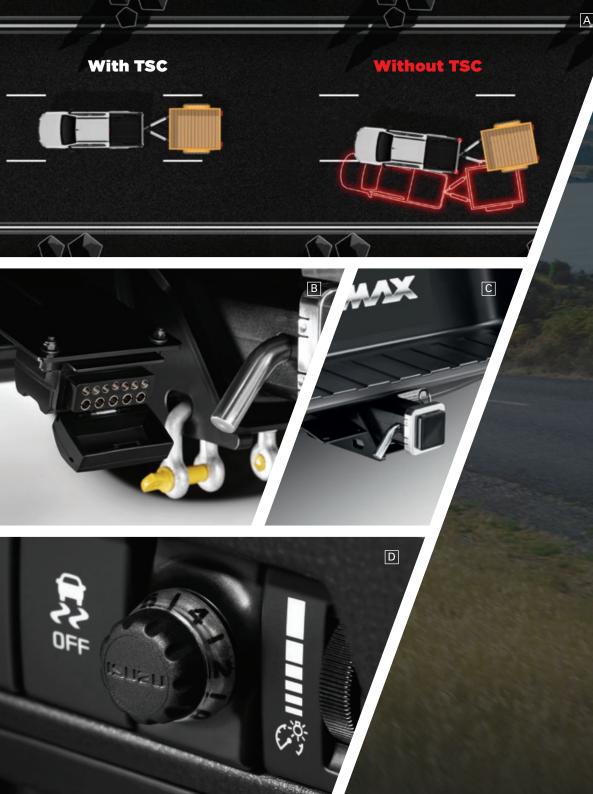

## Strong, stable and always willing, the Isuzu D-MAX meets every challenge with up to 3.5-tonne towing\*.

Your search for the perfect travelling companion is over. Isuzu's legendary turbo-diesel engine delivers high torque across the range, making light work of a caravan, boat, or trailer. When fitted with a genuine Isuzu UTE tow bar kit or tow tongue kit, every 3-litre engine D-MAX is able to tow up to 3.5 tonnes, while electric power steering ensures easy touring, no matter how long the journey – or how rough the conditions. Included across the range, Trailer Sway Control (TSC) can assist in bringing the towed vehicle back under control in high winds or uneven surfaces. Should it detect sway, TSC will attempt to assist by automatically applying the brakes on individual vehicle wheels, helping to stop your trailer from stepping out of line - and keeping you on the road. Serene and worry free.

- A TRAILER SWAY CONTROL (TSC): Will apply brakes to individual vehicle wheels to help bring the trailer safely back under control.
- B OPTIONAL 12-PINTOW HARNESS: Convenience when towing Blind Spot Monitoring and Rear Cross Traffic Alert functions automatically disable when the genuine tow harness is connected.
- C TOW BAR RECEIVER: Built-in to the LS-U range and X-TERRAIN models, you will be able to tow up to 3.5 tonnes when paired with a genuine tow tongue kit and optional genuine 7-pin or 12-pin wiring harness.
- **D** OPTIONAL ELECTRONIC BRAKE CONTROLLER: Maintain precise control of your heavy caravan or trailer's brakes from the comfort of the driver's seat.