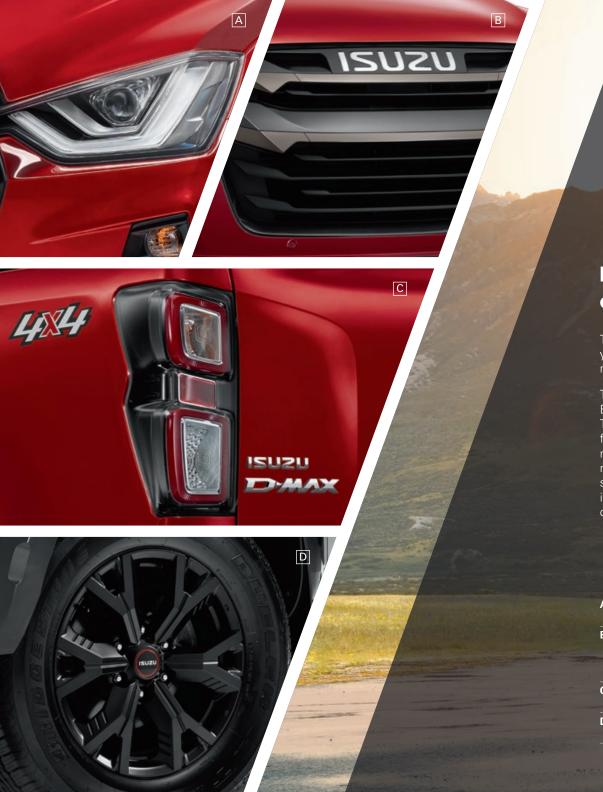

The D-MAX lights the way with LED Daytime Running Lights (DRLs) and ultra-bright Bi-LED headlights standard on the LS models and the top of the range X-TERRAIN. Taking style to another level, the X-TERRAIN features dark grey highlights and exclusive features such as an aero sports bar, fender flares and a lockable roller tonneau. And to make the ultimate statement, the X-TERRAIN is offered in Volcanic Amber – an exclusive metallic paint finish that's as confident as it is eye-catching. Granite Grey mica is another striking paint option that will take the look of your X-TERRAIN to the next level. With its dominant stance and imposing presence, this is the supreme evolution of Isuzu's celebrated truck spirit.

- A BI-LED HEADLIGHTS: Bi-LEDs illuminate further and wider. Standard on LS and X-TERRAIN models.
- **B** FRONT GRILLE: With an unmistakably Isuzu attitude, the D-MAX grille is both rugged and stylish. The two-tone dark grey metallic and dark chrome grille is standard on X-TERRAIN only.
- **C** LED TAIL LIGHTS: Ultra-bright LED tail lights are standard on the LS-U range and X-TERRAIN.
- D ALLOY WHEELS: Standard on X-TERRAIN models, matte dark grey 18" alloys feature a distinctive, darkened finish.