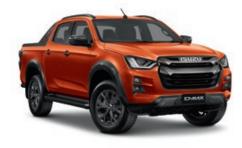

### Muscular and modern, the Isuzu D-MAX commands attention at every turn.

The Isuzu D-MAX combines signature toughness with sleek urban charisma. Whether you're on a worksite, navigating the city or ruling off-road, it's bigger, bolder and even more decisive.

The D-MAX lights the way with LED Daytime Running Lights (DRLs) and ultra-bright Bi-LED headlights standard on the LS models and the top of the range X-TERRAIN. Taking style to another level, the X-TERRAIN features dark grey highlights and exclusive features such as an aero sports bar, fender flares and a lockable roller tonneau. And to make the ultimate statement, the X-TERRAIN is offered in Volcanic Amber – an exclusive metallic paint finish that's as confident as it is eye-catching. Granite Grey mica is another striking paint option that will take the look of your X-TERRAIN to the next level. With its dominant stance and imposing presence, this is the supreme evolution of Isuzu's celebrated truck spirit.