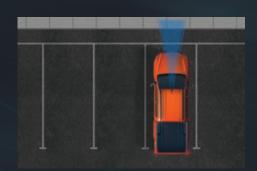

MISACCELERATION MITIGATION: In slow moving areas such as car parks, the stereo cameras determine whether the accelerator has been applied accidentally. Should a potential collision be detected, the accelerator is suppressed. (Automatic Transmission only).

AUTOMATIC HEADLIGHTS & HIGH BEAMS: Headlights automatically turn on when it is dark, such as at dusk or in underground car parks. During travel, the D-MAX dims the high beams automatically to avoid dazzling other drivers.