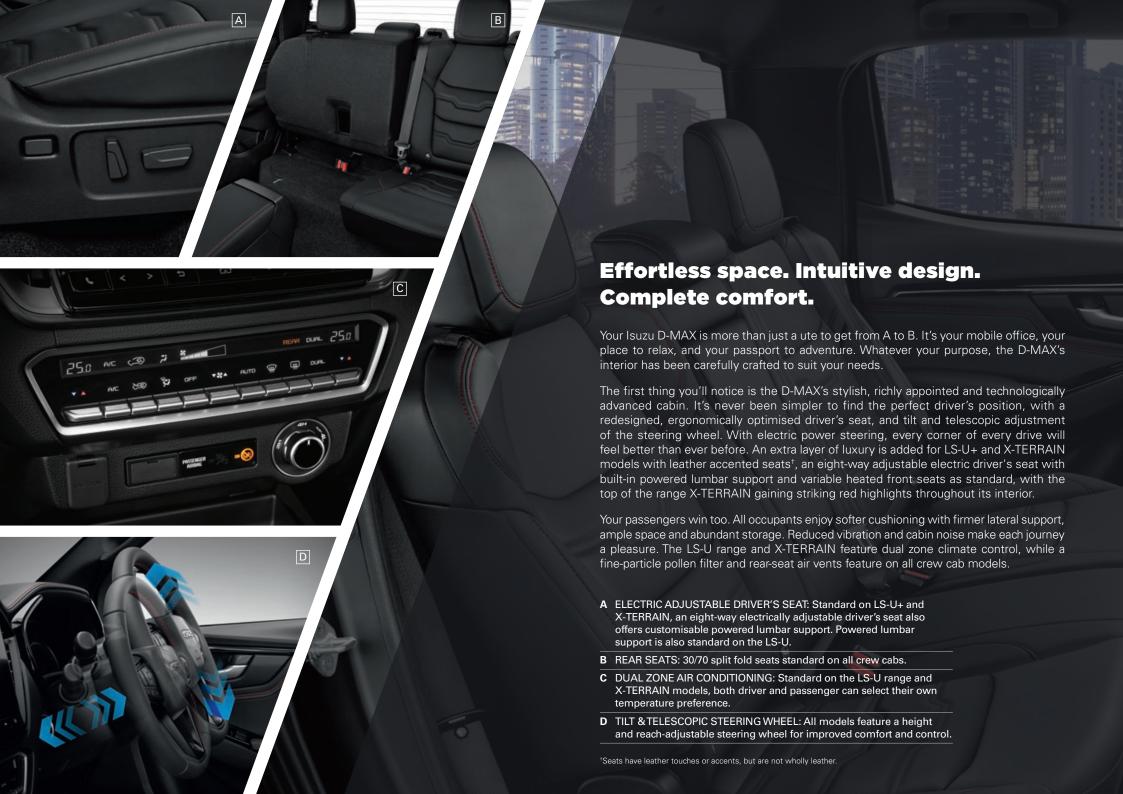

## The Isuzu D-MAX features an array of advanced technology – all tailored to make your life easier.

The Isuzu D-MAX delivers all the technological convenience and functionality you've come to expect – and more.

Every D-MAX features a large, high-definition, customisable central touchscreen, with DAB+ digital radio, Android Auto™ and wireless Apple CarPlay®, as well as voice recognition. A large 4.2" digital display lets the driver access a variety of information in the instrument cluster via the steering wheel, including a digital speed reading. The LS-U range and X-TERRAIN models feature built-in satellite navigation as standard, while up to eight surround-sound in-cabin speakers put you in the front row of the concert on every journey.

An array of technology brings you closer to your car. Remote keyless entry features in every model, with the LS-U range and X-TERRAIN including smart keyless entry and push button start. The top of the range X-TERRAIN includes remote engine start to pre-cool your ute in summer or warm it in colder months. All D-MAXs offer automatic wipers, automatic headlights and all automatic models feature adaptive cruise control as standard, while the LS-U range and X-TERRAIN include an auto-dimming rear view mirror, they also feature heated side mirrors as well as a Tyre Pressure Monitoring System (TPMS).

- A REMOTE ENGINE START: The engine can be activated prior to entry with the push of a button. On X-TERRAIN only.
- **B** SMART TOUCH SCREEN DISPLAYS: Apple CarPlay®/Android Auto™ and voice recognition is standard across the D-MAX range.
- **C** SMART MID: Digital smart Multi-Information Display (MID) is standard across the range providing information on a variety of vehicle features.
- **D** REVERSING CAMERA: Every D-MAX comes with a reversing camera and Rear CrossTraffic Alert (RCTA) as standard.