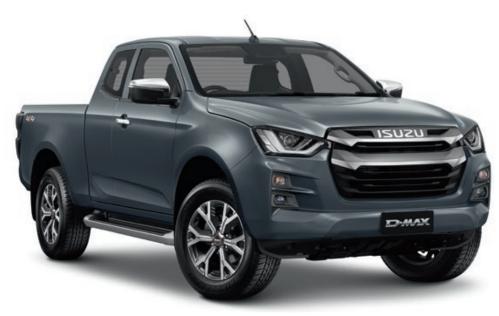

### Muscular and modern, the Isuzu D-MAX commands attention at every turn.

The Isuzu D-MAX combines signature toughness with sleek urban charisma. Whether you're on a worksite, navigating the city or ruling off-road, it's bigger, bolder and even more decisive.

The D-MAX lights the way with LED Daytime Running Lights (DRLs) and ultra-bright Bi-LED headlights standard on the LS models and the top of the range X-TERRAIN. Taking style to another level, the X-TERRAIN features dark grey highlights and exclusive features such as an aero sports bar, fender flares and a lockable roller tonneau. And to make the ultimate statement, the X-TERRAIN is offered in Volcanic Amber – an exclusive metallic paint finish that's as confident as it is eye-catching. Granite Grey mica is another striking paint option that will take the look of your X-TERRAIN to the next level. With its dominant stance and imposing presence, this is the supreme evolution of Isuzu's celebrated truck spirit.