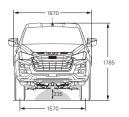

## Designed from the ground up to handle Australia's toughest terrain, the Isuzu D-MAX comes alive off-road.

Wherever you're planning to go, your D-MAX is up for the task. With extensive steel underbody protection, a wading depth<sup>‡</sup> of 800mm, and with a rear axle differential lock as standard on all 4x4 models, the D-MAX is your most reliable way to escape the everyday.

Engineered for Australian conditions, every 4x4 D-MAX features 'Terrain Command' as standard, allowing you to switch between 2WD-high and 4WD-high modes at speeds of up to 100km/h in less than a second. When the going gets tough, selecting 4WD-low will provide increased traction and complete control. Hill Start Assist (HSA) automatically prevents roll-back when starting on steep gradients (above 5.7 degrees), while Hill Descent Control (HDC) gives you maximum traction on rough downhill terrain. Add a turning circle of just 12.5 metres – meaning maximum manoeuvrability in tight spaces – and the D-MAX is supremely confident. Whatever the conditions. Wherever the location.

- A STEEL UNDERBODY PROTECTION: Steel underbody guards on sump and transfer case on 4x4 models.
- B 800MM WADING DEPTH: Water crossings are simple with a wading depth<sup>‡</sup> of 800mm on all D-MAX models.
- C REAR DIFFERENTIAL LOCK: Standard on all 4x4 models, the rear differential lock can be engaged with the push of a button when in 4WD-low.
- D TERRAIN COMMAND DIAL: Switch quickly and easily between 2WD-high, 4WD-high and 4WD-low driving modes.