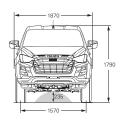

| SPECIFICATIONS                                                                                                                |                          | 4x2                     | High-R                 | lide <sup>+</sup> |                 | 4x4+                     |                         |                  |                     |                 |                        |                 |                        |                 |                 |                 |  |  |
|-------------------------------------------------------------------------------------------------------------------------------|--------------------------|-------------------------|------------------------|-------------------|-----------------|--------------------------|-------------------------|------------------|---------------------|-----------------|------------------------|-----------------|------------------------|-----------------|-----------------|-----------------|--|--|
|                                                                                                                               | Single<br>Cab<br>Chassis | Space<br>Cab<br>Chassis | Crew<br>Cab<br>Chassis | Crew<br>Cab Ute   | Crew<br>Cab Ute | Single<br>Cab<br>Chassis | Space<br>Cab<br>Chassis | Space<br>Cab Ute | Crew Cab<br>Chassis | Crew<br>Cab Ute | Crew<br>Cab<br>Chassis | Crew<br>Cab Ute | Crew<br>Cab<br>Chassis | Crew<br>Cab Ute | Crew<br>Cab Ute | Crew<br>Cab Ute |  |  |
|                                                                                                                               | SX                       | SX                      | SX                     | SX                | LS-U            | SX                       | SX                      | LS-U             | SX                  | SX              | LS-M                   | LS-M            | LS-U                   | LS-U            |                 | X-TERRAI        |  |  |
| Engine                                                                                                                        |                          |                         |                        |                   |                 |                          |                         |                  |                     |                 |                        |                 |                        |                 |                 |                 |  |  |
| 1898cc DOHC 4cyl. with intercooled turbocharger (350Nm, 110kW) 2999cc DOHC 4cyl. with intercooled turbocharger (450Nm, 140kW) |                          | •                       |                        |                   | •               | •                        | •                       | •                | •                   |                 | •                      | •               | •                      | •               | •               | •               |  |  |
| Transmissions                                                                                                                 |                          |                         |                        |                   |                 |                          |                         |                  |                     |                 |                        |                 |                        |                 |                 |                 |  |  |
| 6-speed manual transmission                                                                                                   | •                        |                         |                        |                   |                 | •                        |                         |                  | •                   |                 |                        |                 |                        |                 |                 |                 |  |  |
| 6-speed "Rev-Tronic" automatic transmission with sequential sport mode                                                        | •                        | •                       | •                      | •                 | •               | •                        | •                       | •                | •                   | •               | •                      | •               | •                      | •               | •               | •               |  |  |
| Safety and Security                                                                                                           |                          |                         |                        |                   |                 |                          |                         |                  |                     |                 |                        |                 |                        |                 |                 |                 |  |  |
| 4-channel 4-sensor Anti-lock Brake System (ABS) with Electronic Brakeforce Distribution (EBD)                                 | •                        | •                       | •                      | •                 | •               | •                        | •                       | •                | •                   | •               | •                      | •               | •                      | •               | •               | •               |  |  |
| Electronic Stability Control (ESC)                                                                                            | •                        | •                       | •                      | •                 | •               | •                        | •                       | •                | •                   | •               | •                      | •               | •                      | •               | •               | •               |  |  |
| Traction Control System (TCS)                                                                                                 | •                        | •                       | •                      | •                 | •               | •                        | •                       | •                | •                   | •               | •                      | •               | •                      | •               | •               | •               |  |  |
| Emergency Brake Assist (EBA)                                                                                                  | •                        | •                       | •                      | •                 | •               | •                        | •                       | •                | •                   | •               | •                      | •               | •                      | •               | •               | •               |  |  |
| Hill Start Assist (HSA)                                                                                                       | •                        | •                       | •                      | •                 | •               | •                        | •                       | •                | •                   | •               | •                      | •               | •                      | •               | •               | •               |  |  |
| Hill Descent Control (HDC)                                                                                                    | •                        | •                       | •                      | •                 | •               | •                        | •                       | •                | •                   | •               | •                      | •               | •                      | •               | •               | •               |  |  |
| Autonomous Emergency Braking (AEB) Turn Assist with AEB                                                                       |                          |                         |                        |                   |                 |                          |                         |                  |                     |                 |                        |                 |                        |                 |                 |                 |  |  |
| Post-Collision Braking                                                                                                        |                          |                         |                        |                   |                 |                          |                         |                  |                     |                 |                        |                 |                        |                 |                 |                 |  |  |
| Forward Collision Warning (FCW)                                                                                               |                          |                         |                        |                   | •               |                          |                         |                  |                     |                 |                        |                 |                        |                 |                 |                 |  |  |
| Misacceleration Mitigation (*AT models only)                                                                                  | •*                       |                         | •                      |                   |                 | •*                       |                         |                  | •*                  |                 |                        |                 |                        |                 |                 |                 |  |  |
| Adaptive Cruise Control (ACC) with Stop and Go functionality (*AT models only)                                                | •*                       | •                       |                        | •                 | •               | •*                       | •                       | •                | •*                  | •               | •                      |                 | •                      | •               |                 | •               |  |  |
| Traffic Sign Recognition (TSR)                                                                                                | •                        | •                       | •                      | •                 | •               | •                        | •                       | •                | •                   | •               | •                      | •               | •                      | •               | •               | •               |  |  |
| Intelligent Speed Limiter                                                                                                     | •                        | •                       | •                      | •                 | •               | •                        | •                       | •                | •                   | •               | •                      | •               | •                      | •               | •               | •               |  |  |
| Manual Speed Limiter                                                                                                          | •                        | •                       | •                      | •                 | •               | •                        | •                       | •                | •                   | •               | •                      | •               | •                      | •               | •               | •               |  |  |
| Lane Departure Warning (LDW)                                                                                                  | •                        | •                       | •                      | •                 | •               | •                        | •                       | •                | •                   | •               | •                      | •               | •                      | •               | •               | •               |  |  |
| Lane Departure Prevention (LDP)                                                                                               | •                        | •                       | •                      | •                 | •               | •                        | •                       | •                | •                   | •               | •                      | •               | •                      | •               | •               | •               |  |  |
| Lane Keep Assist (LKA) (*AT models only)                                                                                      | •*                       | •                       | •                      | •                 | •               | •*                       | •                       | •                | •*                  | •               | •                      | •               | •                      | •               | •               | •               |  |  |
| Emergency Lane Keeping (ELK)                                                                                                  | •                        | •                       | •                      | •                 | •               | •                        | •                       | •                | •                   | •               | •                      | •               | •                      | •               | •               | •               |  |  |
| Lane Support System (LSS) Switch (disables LDW, LDP, LKA, ELK)                                                                | •                        | •                       | •                      | •                 | •               | •                        | •                       | •                | •                   | •               | •                      | •               | •                      | •               | •               | •               |  |  |
| Driver Attention Assist                                                                                                       | •                        | •                       | •                      | •                 | •               | •                        | •                       | •                | •                   | •               | •                      | •               | •                      | •               | •               | •               |  |  |
| Blind Spot Monitoring (BSM) Rear Cross Traffic Alert (RCTA)                                                                   |                          |                         |                        |                   |                 |                          |                         |                  |                     |                 | •                      |                 |                        |                 |                 |                 |  |  |
| BSM/RCTA Auto Switch Off (disables BSM/RCTA when the genuine tow harness is connected)                                        |                          |                         |                        |                   |                 |                          |                         |                  |                     |                 |                        |                 |                        |                 |                 |                 |  |  |
| Reversing camera                                                                                                              |                          |                         |                        |                   |                 |                          |                         |                  |                     |                 |                        |                 |                        |                 |                 |                 |  |  |
| Rear Park Assist Sensors                                                                                                      |                          |                         |                        |                   | •               | •                        |                         | •                |                     | •               |                        |                 |                        |                 |                 | •               |  |  |
| Front Park Assist Sensors                                                                                                     |                          |                         |                        |                   | _               |                          |                         |                  |                     |                 |                        |                 |                        |                 |                 | •               |  |  |
| 8 Airbags: dual front, curtain, side, driver's knee and far side airbags                                                      | •                        | •                       | •                      | •                 | •               | •                        | •                       | •                | •                   | •               | •                      | •               | •                      | •               | •               | •               |  |  |
| Passenger side SRS airbag on/off switch                                                                                       | •                        | •                       | •                      | •                 | •               | •                        | •                       | •                | •                   | •               | •                      | •               | •                      | •               | •               | •               |  |  |
| Height-adjustable upper mounts for front seat belts                                                                           | •                        | •                       | •                      | •                 | •               | •                        | •                       | •                | •                   | •               | •                      | •               | •                      | •               | •               | •               |  |  |
| Pre-tensioners with load limiters for front seat belts                                                                        | •                        | •                       | •                      | •                 | •               | •                        | •                       | •                | •                   | •               | •                      | •               | •                      | •               | •               | •               |  |  |
| Pre-tensioners with load limiters for outer rear seat belts                                                                   |                          |                         | •                      | •                 | •               |                          |                         |                  | •                   | •               | •                      | •               | •                      | •               | •               | •               |  |  |
| 3-point retractable seat belts for all rear and centre seating positions                                                      |                          |                         | •                      | •                 | •               |                          |                         |                  | •                   | •               | •                      | •               | •                      | •               | •               | •               |  |  |
| Intelligent seatbelt reminder (all seats)                                                                                     | •                        | •                       | •                      | •                 | •               | •                        | •                       | •                | •                   | •               | •                      | •               | •                      | •               | •               | •               |  |  |
| 2 childseat tethers and ISO FIX compatible anchor points                                                                      |                          |                         | •                      | •                 | •               |                          |                         |                  | •                   | •               | •                      |                 |                        |                 |                 | •               |  |  |
| Height-adjustable head restraints for full-size seats Integrated head restraint on front seats                                |                          | •                       | •                      | •                 | •               |                          | •                       | •                | •                   | •               | •                      | •               | •                      | •               | •               | •               |  |  |
| Child-proof rear door locks                                                                                                   | •                        |                         |                        |                   |                 |                          |                         |                  |                     |                 | •                      |                 |                        |                 |                 |                 |  |  |
| Single 10 inch servo brake master cylinder                                                                                    | •                        | •                       |                        |                   | •               | •                        | •                       | •                |                     |                 |                        |                 |                        |                 |                 |                 |  |  |
| Side anti-intrusion bars inside all doors                                                                                     |                          |                         |                        |                   | •               |                          |                         |                  |                     |                 |                        |                 |                        |                 |                 | •               |  |  |
| Engine immobilizer                                                                                                            | •                        | •                       | •                      | •                 | •               | •                        | •                       | •                | •                   | •               | •                      | •               | •                      | •               | •               | •               |  |  |
| Rear window demister                                                                                                          |                          | •                       | •                      | •                 | •               |                          | •                       | •                | •                   | •               | •                      | •               | •                      | •               | •               | •               |  |  |
| High Density Polyethylene (HDPE) fuel tank                                                                                    | •                        | •                       | •                      | •                 | •               | •                        | •                       | •                | •                   | •               | •                      | •               | •                      | •               | •               | •               |  |  |
| High mount brake light on cabin                                                                                               | •                        | •                       | •                      | •                 | •               | •                        | •                       | •                | •                   | •               | •                      | •               | •                      | •               | •               | •               |  |  |
| Dual horn                                                                                                                     | •                        | •                       | •                      | •                 | •               | •                        | •                       | •                | •                   | •               | •                      | •               | •                      | •               | •               | •               |  |  |
| Protection                                                                                                                    |                          |                         |                        |                   |                 |                          |                         |                  |                     |                 |                        |                 |                        |                 |                 |                 |  |  |
| Under-front steel skid plate                                                                                                  | •                        | •                       | •                      | •                 | •               | •                        | •                       | •                | •                   | •               | •                      | •               | •                      | •               | •               | •               |  |  |
| Steel plate guards: sump, transfer case, fuel tank leading edge; reinforced resin under fuel tank                             |                          |                         |                        |                   |                 | •                        | •                       | •                | •                   | •               | •                      | •               | •                      | •               | •               | •               |  |  |
| Suspension and Brakes                                                                                                         |                          |                         |                        |                   |                 |                          |                         |                  |                     |                 |                        |                 |                        |                 |                 |                 |  |  |
| Standard rear leaf suspension                                                                                                 |                          |                         |                        | •                 | •               |                          |                         | •                |                     | •               |                        |                 |                        | •               | •               | •               |  |  |
| Heavy duty rear leaf suspension                                                                                               | •                        | •                       | •                      |                   |                 | •                        | •                       |                  | •                   |                 | •                      | •               | •                      |                 |                 |                 |  |  |
| Front independent, coil spring suspension w/gas shock absorbers, upper and lower wishbones and stabiliser bar                 | •                        | •                       | •                      | •                 | •               | •                        | •                       | •                | •                   | •               | •                      | •               | •                      | •               | •               | •               |  |  |
| Heavy-duty brakes: 320mm ventilated front discs w/twin-pot calipers, 295mm rear drums                                         | •                        | •                       | •                      | •                 | •               | •                        | •                       | •                | •                   | •               | •                      | •               | •                      | •               | •               | •               |  |  |