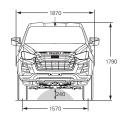

| SPECIFICATIONS                                                                                                                |                          | 4x2                     | High-R                 | lide <sup>+</sup> |                 | 4x4+                     |                         |                  |                     |                 |                        |                 |                        |                 |                 |                 |  |  |
|-------------------------------------------------------------------------------------------------------------------------------|--------------------------|-------------------------|------------------------|-------------------|-----------------|--------------------------|-------------------------|------------------|---------------------|-----------------|------------------------|-----------------|------------------------|-----------------|-----------------|-----------------|--|--|
|                                                                                                                               | Single<br>Cab<br>Chassis | Space<br>Cab<br>Chassis | Crew<br>Cab<br>Chassis | Crew<br>Cab Ute   | Crew<br>Cab Ute | Single<br>Cab<br>Chassis | Space<br>Cab<br>Chassis | Space<br>Cab Ute | Crew Cab<br>Chassis | Crew<br>Cab Ute | Crew<br>Cab<br>Chassis | Crew<br>Cab Ute | Crew<br>Cab<br>Chassis | Crew<br>Cab Ute | Crew<br>Cab Ute | Crew<br>Cab Ute |  |  |
|                                                                                                                               | SX                       | SX                      | SX                     | SX                | LS-U            | SX                       | SX                      | LS-U             | SX                  | SX              | LS-M                   | LS-M            | LS-U                   | LS-U            |                 | X-TERRAI        |  |  |
| Engine                                                                                                                        |                          |                         |                        |                   |                 |                          |                         |                  |                     |                 |                        |                 |                        |                 |                 |                 |  |  |
| 1898cc DOHC 4cyl. with intercooled turbocharger (350Nm, 110kW) 2999cc DOHC 4cyl. with intercooled turbocharger (450Nm, 140kW) |                          | •                       |                        |                   | •               | •                        | •                       | •                | •                   |                 | •                      | •               | •                      | •               | •               | •               |  |  |
| Transmissions                                                                                                                 |                          |                         |                        |                   |                 |                          |                         |                  |                     |                 |                        |                 |                        |                 |                 |                 |  |  |
| 6-speed manual transmission                                                                                                   | •                        |                         |                        |                   |                 | •                        |                         |                  | •                   |                 |                        |                 |                        |                 |                 |                 |  |  |
| 6-speed "Rev-Tronic" automatic transmission with sequential sport mode                                                        | •                        | •                       | •                      | •                 | •               | •                        | •                       | •                | •                   | •               | •                      | •               | •                      | •               | •               | •               |  |  |
| Safety and Security                                                                                                           |                          |                         |                        |                   |                 |                          |                         |                  |                     |                 |                        |                 |                        |                 |                 |                 |  |  |
| 4-channel 4-sensor Anti-lock Brake System (ABS) with Electronic Brakeforce Distribution (EBD)                                 | •                        | •                       | •                      | •                 | •               | •                        | •                       | •                | •                   | •               | •                      | •               | •                      | •               | •               | •               |  |  |
| Electronic Stability Control (ESC)                                                                                            | •                        | •                       | •                      | •                 | •               | •                        | •                       | •                | •                   | •               | •                      | •               | •                      | •               | •               | •               |  |  |
| Traction Control System (TCS)                                                                                                 | •                        | •                       | •                      | •                 | •               | •                        | •                       | •                | •                   | •               | •                      | •               | •                      | •               | •               | •               |  |  |
| Emergency Brake Assist (EBA)                                                                                                  | •                        | •                       | •                      | •                 | •               | •                        | •                       | •                | •                   | •               | •                      | •               | •                      | •               | •               | •               |  |  |
| Hill Start Assist (HSA)                                                                                                       | •                        | •                       | •                      | •                 | •               | •                        | •                       | •                | •                   | •               | •                      | •               | •                      | •               | •               | •               |  |  |
| Hill Descent Control (HDC)                                                                                                    | •                        | •                       | •                      | •                 | •               | •                        | •                       | •                | •                   | •               | •                      | •               | •                      | •               | •               | •               |  |  |
| Autonomous Emergency Braking (AEB) Turn Assist with AEB                                                                       |                          |                         |                        |                   |                 |                          |                         |                  |                     |                 |                        |                 |                        |                 |                 |                 |  |  |
| Post-Collision Braking                                                                                                        |                          |                         |                        |                   |                 |                          |                         |                  |                     |                 |                        |                 |                        |                 |                 |                 |  |  |
| Forward Collision Warning (FCW)                                                                                               |                          |                         |                        |                   | •               |                          |                         |                  |                     |                 |                        |                 |                        |                 |                 |                 |  |  |
| Misacceleration Mitigation (*AT models only)                                                                                  | •*                       |                         | •                      |                   |                 | •*                       |                         |                  | •*                  |                 |                        |                 |                        |                 |                 |                 |  |  |
| Adaptive Cruise Control (ACC) with Stop and Go functionality (*AT models only)                                                | •*                       | •                       |                        | •                 | •               | •*                       | •                       | •                | •*                  | •               | •                      |                 | •                      | •               |                 | •               |  |  |
| Traffic Sign Recognition (TSR)                                                                                                | •                        | •                       | •                      | •                 | •               | •                        | •                       | •                | •                   | •               | •                      | •               | •                      | •               | •               | •               |  |  |
| Intelligent Speed Limiter                                                                                                     | •                        | •                       | •                      | •                 | •               | •                        | •                       | •                | •                   | •               | •                      | •               | •                      | •               | •               | •               |  |  |
| Manual Speed Limiter                                                                                                          | •                        | •                       | •                      | •                 | •               | •                        | •                       | •                | •                   | •               | •                      | •               | •                      | •               | •               | •               |  |  |
| Lane Departure Warning (LDW)                                                                                                  | •                        | •                       | •                      | •                 | •               | •                        | •                       | •                | •                   | •               | •                      | •               | •                      | •               | •               | •               |  |  |
| Lane Departure Prevention (LDP)                                                                                               | •                        | •                       | •                      | •                 | •               | •                        | •                       | •                | •                   | •               | •                      | •               | •                      | •               | •               | •               |  |  |
| Lane Keep Assist (LKA) (*AT models only)                                                                                      | •*                       | •                       | •                      | •                 | •               | •*                       | •                       | •                | •*                  | •               | •                      | •               | •                      | •               | •               | •               |  |  |
| Emergency Lane Keeping (ELK)                                                                                                  | •                        | •                       | •                      | •                 | •               | •                        | •                       | •                | •                   | •               | •                      | •               | •                      | •               | •               | •               |  |  |
| Lane Support System (LSS) Switch (disables LDW, LDP, LKA, ELK)                                                                | •                        | •                       | •                      | •                 | •               | •                        | •                       | •                | •                   | •               | •                      | •               | •                      | •               | •               | •               |  |  |
| Driver Attention Assist                                                                                                       | •                        | •                       | •                      | •                 | •               | •                        | •                       | •                | •                   | •               | •                      | •               | •                      | •               | •               | •               |  |  |
| Blind Spot Monitoring (BSM) Rear Cross Traffic Alert (RCTA)                                                                   |                          |                         |                        |                   |                 |                          |                         |                  |                     |                 | •                      |                 |                        |                 |                 |                 |  |  |
| BSM/RCTA Auto Switch Off (disables BSM/RCTA when the genuine tow harness is connected)                                        |                          |                         |                        |                   |                 |                          |                         |                  |                     |                 |                        |                 |                        |                 |                 |                 |  |  |
| Reversing camera                                                                                                              |                          |                         |                        |                   |                 |                          |                         |                  |                     |                 |                        |                 |                        |                 |                 |                 |  |  |
| Rear Park Assist Sensors                                                                                                      |                          |                         |                        |                   | •               | •                        |                         | •                |                     | •               |                        |                 |                        |                 |                 | •               |  |  |
| Front Park Assist Sensors                                                                                                     |                          |                         |                        |                   | _               |                          |                         |                  |                     |                 |                        |                 |                        |                 |                 | •               |  |  |
| 8 Airbags: dual front, curtain, side, driver's knee and far side airbags                                                      | •                        | •                       | •                      | •                 | •               | •                        | •                       | •                | •                   | •               | •                      | •               | •                      | •               | •               | •               |  |  |
| Passenger side SRS airbag on/off switch                                                                                       | •                        | •                       | •                      | •                 | •               | •                        | •                       | •                | •                   | •               | •                      | •               | •                      | •               | •               | •               |  |  |
| Height-adjustable upper mounts for front seat belts                                                                           | •                        | •                       | •                      | •                 | •               | •                        | •                       | •                | •                   | •               | •                      | •               | •                      | •               | •               | •               |  |  |
| Pre-tensioners with load limiters for front seat belts                                                                        | •                        | •                       | •                      | •                 | •               | •                        | •                       | •                | •                   | •               | •                      | •               | •                      | •               | •               | •               |  |  |
| Pre-tensioners with load limiters for outer rear seat belts                                                                   |                          |                         | •                      | •                 | •               |                          |                         |                  | •                   | •               | •                      | •               | •                      | •               | •               | •               |  |  |
| 3-point retractable seat belts for all rear and centre seating positions                                                      |                          |                         | •                      | •                 | •               |                          |                         |                  | •                   | •               | •                      | •               | •                      | •               | •               | •               |  |  |
| Intelligent seatbelt reminder (all seats)                                                                                     | •                        | •                       | •                      | •                 | •               | •                        | •                       | •                | •                   | •               | •                      | •               | •                      | •               | •               | •               |  |  |
| 2 childseat tethers and ISO FIX compatible anchor points                                                                      |                          |                         | •                      | •                 | •               |                          |                         |                  | •                   | •               | •                      |                 |                        |                 |                 | •               |  |  |
| Height-adjustable head restraints for full-size seats Integrated head restraint on front seats                                |                          | •                       | •                      | •                 | •               |                          | •                       | •                | •                   | •               | •                      | •               | •                      | •               | •               | •               |  |  |
| Child-proof rear door locks                                                                                                   | •                        |                         |                        |                   |                 |                          |                         |                  |                     |                 | •                      |                 |                        |                 |                 |                 |  |  |
| Single 10 inch servo brake master cylinder                                                                                    | •                        | •                       |                        |                   | •               | •                        | •                       | •                |                     |                 |                        |                 |                        |                 |                 |                 |  |  |
| Side anti-intrusion bars inside all doors                                                                                     |                          |                         |                        |                   | •               |                          |                         |                  |                     |                 |                        |                 |                        |                 |                 | •               |  |  |
| Engine immobilizer                                                                                                            | •                        | •                       | •                      | •                 | •               | •                        | •                       | •                | •                   | •               | •                      | •               | •                      | •               | •               | •               |  |  |
| Rear window demister                                                                                                          |                          | •                       | •                      | •                 | •               |                          | •                       | •                | •                   | •               | •                      | •               | •                      | •               | •               | •               |  |  |
| High Density Polyethylene (HDPE) fuel tank                                                                                    | •                        | •                       | •                      | •                 | •               | •                        | •                       | •                | •                   | •               | •                      | •               | •                      | •               | •               | •               |  |  |
| High mount brake light on cabin                                                                                               | •                        | •                       | •                      | •                 | •               | •                        | •                       | •                | •                   | •               | •                      | •               | •                      | •               | •               | •               |  |  |
| Dual horn                                                                                                                     | •                        | •                       | •                      | •                 | •               | •                        | •                       | •                | •                   | •               | •                      | •               | •                      | •               | •               | •               |  |  |
| Protection                                                                                                                    |                          |                         |                        |                   |                 |                          |                         |                  |                     |                 |                        |                 |                        |                 |                 |                 |  |  |
| Under-front steel skid plate                                                                                                  | •                        | •                       | •                      | •                 | •               | •                        | •                       | •                | •                   | •               | •                      | •               | •                      | •               | •               | •               |  |  |
| Steel plate guards: sump, transfer case, fuel tank leading edge; reinforced resin under fuel tank                             |                          |                         |                        |                   |                 | •                        | •                       | •                | •                   | •               | •                      | •               | •                      | •               | •               | •               |  |  |
| Suspension and Brakes                                                                                                         |                          |                         |                        |                   |                 |                          |                         |                  |                     |                 |                        |                 |                        |                 |                 |                 |  |  |
| Standard rear leaf suspension                                                                                                 |                          |                         |                        | •                 | •               |                          |                         | •                |                     | •               |                        |                 |                        | •               | •               | •               |  |  |
| Heavy duty rear leaf suspension                                                                                               | •                        | •                       | •                      |                   |                 | •                        | •                       |                  | •                   |                 | •                      | •               | •                      |                 |                 |                 |  |  |
| Front independent, coil spring suspension w/gas shock absorbers, upper and lower wishbones and stabiliser bar                 | •                        | •                       | •                      | •                 | •               | •                        | •                       | •                | •                   | •               | •                      | •               | •                      | •               | •               | •               |  |  |
| Heavy-duty brakes: 320mm ventilated front discs w/twin-pot calipers, 295mm rear drums                                         | •                        | •                       | •                      | •                 | •               | •                        | •                       | •                | •                   | •               | •                      | •               | •                      | •               | •               | •               |  |  |