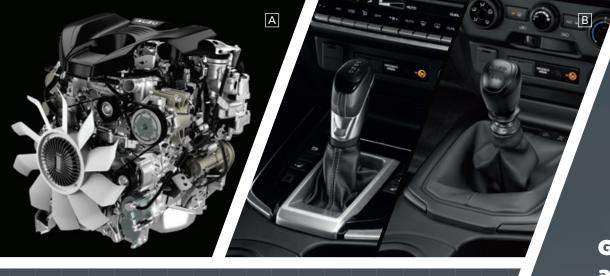

Mated to a choice of manual or automatic 6-speed transmissions across both the 3-litre and 1.9-litre engines – the D-MAX demonstrates sophistication across its drivetrain. 6-speed manual transmissions in 3-litre engines benefit from a dual mass flywheel, which absorbs vibrations and torque pulses from the engine for smoother and more efficient drivability and transmission longevity. The 'Rev-Tronic' automatic transmission with sequential sports mode, automatically selecting the most appropriate shift and lock-up points according to driving style, vehicle load and road speed. Meanwhile, the short-throw gear lever in the manual D-MAX now boasts a superior pivot point – allowing for sportier, more palpable driving engagement.

Whether it's powering through the work week, crushing the weekend or going where the others won't, the Isuzu D-MAX is the complete performer.

- A ISUZU 3-LITRE ENGINE: The advanced 4JJ3-TCX with plenty of real world power (140kW) and torque (450Nm).
- **B** 6-SPEED TRANSMISSION: The D-MAX features 6-speed automatic and manual transmission options across the range.
- C 3-LITRE ENGINE PERFORMANCE CURVE: A flat torque curve delivers 450Nm of torque from 1600rpm to 2600rpm.

- A STEELTIMING CHAIN: The steel timing chain found in the Isuzu engine is sturdier and lasts longer than a standard poly belt.
- B PISTONS: Piston crowns and pins are coated with a special diamond-like carbon that improves durability and heat resistance, helping the engine work smoothly at maximum power.
- C FRONT SUSPENSION: Higher mounted control arms minimise body roll when cornering and improve tyre grounding.
- **D** REAR LEAF SUSPENSION: A lighter, but stronger leaf designed for Australian conditions creates a smoother ride.
- **E** DOUBLE SCISSOR GEARS: A double scissor idler gear design results in reduced engine and gear noise for quieter and smoother operation.