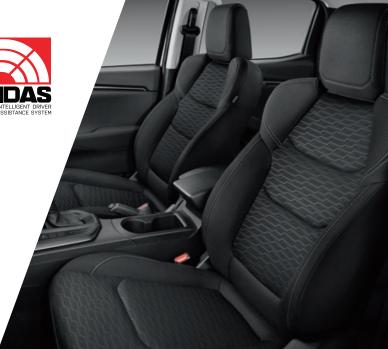

## The Isuzu D-MAX features an array of advanced technology – all tailored to make your life easier.

The Isuzu D-MAX delivers all the technological convenience and functionality you've come to expect – and more.

Every D-MAX features a large, high-definition, customisable central touchscreen, with DAB+ digital radio, Android Auto™ and wireless Apple CarPlay®, as well as voice recognition. A large 4.2" digital display lets the driver access a variety of information in the instrument cluster via the steering wheel, including a digital speed reading. The LS-U range and X-TERRAIN models feature built-in satellite navigation as standard, while up to eight surround-sound in-cabin speakers put you in the front row of the concert on every journey.

An array of technology brings you closer to your car. Remote keyless entry features in every model, with the LS-U range and X-TERRAIN including smart keyless entry and push button start. The top of the range X-TERRAIN includes remote engine start to pre-cool your ute in summer or warm it in colder months. All D-MAXs offer automatic wipers, automatic headlights and all automatic models feature adaptive cruise control as standard, while the LS-U range and X-TERRAIN include an auto-dimming rear view mirror, they also feature heated side mirrors as well as a Tyre Pressure Monitoring System (TPMS).

- A REMOTE ENGINE START: The engine can be activated prior to entry with the push of a button. On X-TERRAIN only.
- **B** SMART TOUCH SCREEN DISPLAYS: Apple CarPlay®/Android Auto™ and voice recognition is standard across the D-MAX range.
- **C** SMART MID: Digital smart Multi-Information Display (MID) is standard across the range providing information on a variety of vehicle features.
- **D** REVERSING CAMERA: Every D-MAX comes with a reversing camera and Rear CrossTraffic Alert (RCTA) as standard.