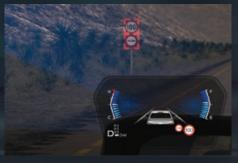

**TRAFFIC SIGN RECOGNITION:** Your D-MAX recognises traffic signs, displaying information such as speed limits in the MID for easy reference.

FRONT & REAR PARKING SENSORS: Provides instantaneous feedback regarding nearby obstacles at low speed on X-TERRAIN models only. (LS-M and LS-U range ute models have rear sensors only as standard).