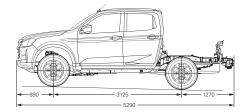

#### **Chassis**

Separate, full-length heavy-duty chassis with 8 cross members on all models

| SPECIFICATIONS                                                                                                                |                          | 4x2                     | High-R                 | lide <sup>+</sup> |                 | 4x4+                     |                         |                  |                     |                 |                        |                 |                        |                 |                 |                 |  |  |
|-------------------------------------------------------------------------------------------------------------------------------|--------------------------|-------------------------|------------------------|-------------------|-----------------|--------------------------|-------------------------|------------------|---------------------|-----------------|------------------------|-----------------|------------------------|-----------------|-----------------|-----------------|--|--|
|                                                                                                                               | Single<br>Cab<br>Chassis | Space<br>Cab<br>Chassis | Crew<br>Cab<br>Chassis | Crew<br>Cab Ute   | Crew<br>Cab Ute | Single<br>Cab<br>Chassis | Space<br>Cab<br>Chassis | Space<br>Cab Ute | Crew Cab<br>Chassis | Crew<br>Cab Ute | Crew<br>Cab<br>Chassis | Crew<br>Cab Ute | Crew<br>Cab<br>Chassis | Crew<br>Cab Ute | Crew<br>Cab Ute | Crew<br>Cab Ute |  |  |
|                                                                                                                               | SX                       | SX                      | SX                     | SX                | LS-U            | SX                       | SX                      | LS-U             | SX                  | SX              | LS-M                   | LS-M            | LS-U                   | LS-U            |                 | X-TERRAI        |  |  |
| Engine                                                                                                                        |                          |                         |                        |                   |                 |                          |                         |                  |                     |                 |                        |                 |                        |                 |                 |                 |  |  |
| 1898cc DOHC 4cyl. with intercooled turbocharger (350Nm, 110kW) 2999cc DOHC 4cyl. with intercooled turbocharger (450Nm, 140kW) |                          | •                       |                        |                   | •               | •                        | •                       | •                | •                   |                 | •                      | •               | •                      | •               | •               | •               |  |  |
| Transmissions                                                                                                                 |                          |                         |                        |                   |                 |                          |                         |                  |                     |                 |                        |                 |                        |                 |                 |                 |  |  |
| 6-speed manual transmission                                                                                                   | •                        |                         |                        |                   |                 | •                        |                         |                  | •                   |                 |                        |                 |                        |                 |                 |                 |  |  |
| 6-speed "Rev-Tronic" automatic transmission with sequential sport mode                                                        | •                        | •                       | •                      | •                 | •               | •                        | •                       | •                | •                   | •               | •                      | •               | •                      | •               | •               | •               |  |  |
| Safety and Security                                                                                                           |                          |                         |                        |                   |                 |                          |                         |                  |                     |                 |                        |                 |                        |                 |                 |                 |  |  |
| 4-channel 4-sensor Anti-lock Brake System (ABS) with Electronic Brakeforce Distribution (EBD)                                 | •                        | •                       | •                      | •                 | •               | •                        | •                       | •                | •                   | •               | •                      | •               | •                      | •               | •               | •               |  |  |
| Electronic Stability Control (ESC)                                                                                            | •                        | •                       | •                      | •                 | •               | •                        | •                       | •                | •                   | •               | •                      | •               | •                      | •               | •               | •               |  |  |
| Traction Control System (TCS)                                                                                                 | •                        | •                       | •                      | •                 | •               | •                        | •                       | •                | •                   | •               | •                      | •               | •                      | •               | •               | •               |  |  |
| Emergency Brake Assist (EBA)                                                                                                  | •                        | •                       | •                      | •                 | •               | •                        | •                       | •                | •                   | •               | •                      | •               | •                      | •               | •               | •               |  |  |
| Hill Start Assist (HSA)                                                                                                       | •                        | •                       | •                      | •                 | •               | •                        | •                       | •                | •                   | •               | •                      | •               | •                      | •               | •               | •               |  |  |
| Hill Descent Control (HDC)                                                                                                    | •                        | •                       | •                      | •                 | •               | •                        | •                       | •                | •                   | •               | •                      | •               | •                      | •               | •               | •               |  |  |
| Autonomous Emergency Braking (AEB) Turn Assist with AEB                                                                       |                          |                         |                        |                   |                 |                          |                         |                  |                     |                 |                        |                 |                        |                 |                 |                 |  |  |
| Post-Collision Braking                                                                                                        |                          |                         |                        |                   |                 |                          |                         |                  |                     |                 |                        |                 |                        |                 |                 |                 |  |  |
| Forward Collision Warning (FCW)                                                                                               |                          |                         |                        |                   | •               |                          |                         |                  |                     |                 |                        |                 |                        |                 |                 |                 |  |  |
| Misacceleration Mitigation (*AT models only)                                                                                  | •*                       |                         | •                      |                   |                 | •*                       |                         |                  | •*                  |                 |                        |                 |                        |                 |                 |                 |  |  |
| Adaptive Cruise Control (ACC) with Stop and Go functionality (*AT models only)                                                | •*                       | •                       |                        | •                 | •               | •*                       | •                       | •                | •*                  | •               | •                      |                 | •                      | •               |                 | •               |  |  |
| Traffic Sign Recognition (TSR)                                                                                                | •                        | •                       | •                      | •                 | •               | •                        | •                       | •                | •                   | •               | •                      | •               | •                      | •               | •               | •               |  |  |
| Intelligent Speed Limiter                                                                                                     | •                        | •                       | •                      | •                 | •               | •                        | •                       | •                | •                   | •               | •                      | •               | •                      | •               | •               | •               |  |  |
| Manual Speed Limiter                                                                                                          | •                        | •                       | •                      | •                 | •               | •                        | •                       | •                | •                   | •               | •                      | •               | •                      | •               | •               | •               |  |  |
| Lane Departure Warning (LDW)                                                                                                  | •                        | •                       | •                      | •                 | •               | •                        | •                       | •                | •                   | •               | •                      | •               | •                      | •               | •               | •               |  |  |
| Lane Departure Prevention (LDP)                                                                                               | •                        | •                       | •                      | •                 | •               | •                        | •                       | •                | •                   | •               | •                      | •               | •                      | •               | •               | •               |  |  |
| Lane Keep Assist (LKA) (*AT models only)                                                                                      | •*                       | •                       | •                      | •                 | •               | •*                       | •                       | •                | •*                  | •               | •                      | •               | •                      | •               | •               | •               |  |  |
| Emergency Lane Keeping (ELK)                                                                                                  | •                        | •                       | •                      | •                 | •               | •                        | •                       | •                | •                   | •               | •                      | •               | •                      | •               | •               | •               |  |  |
| Lane Support System (LSS) Switch (disables LDW, LDP, LKA, ELK)                                                                | •                        | •                       | •                      | •                 | •               | •                        | •                       | •                | •                   | •               | •                      | •               | •                      | •               | •               | •               |  |  |
| Driver Attention Assist                                                                                                       | •                        | •                       | •                      | •                 | •               | •                        | •                       | •                | •                   | •               | •                      | •               | •                      | •               | •               | •               |  |  |
| Blind Spot Monitoring (BSM) Rear Cross Traffic Alert (RCTA)                                                                   |                          |                         |                        |                   |                 |                          |                         |                  |                     |                 | •                      |                 |                        |                 |                 |                 |  |  |
| BSM/RCTA Auto Switch Off (disables BSM/RCTA when the genuine tow harness is connected)                                        |                          |                         |                        |                   |                 |                          |                         |                  |                     |                 |                        |                 |                        |                 |                 |                 |  |  |
| Reversing camera                                                                                                              |                          |                         |                        |                   |                 |                          |                         |                  |                     |                 |                        |                 |                        |                 |                 |                 |  |  |
| Rear Park Assist Sensors                                                                                                      |                          |                         |                        |                   | •               | •                        |                         | •                |                     | •               |                        |                 |                        |                 |                 | •               |  |  |
| Front Park Assist Sensors                                                                                                     |                          |                         |                        |                   | _               |                          |                         |                  |                     |                 |                        |                 |                        |                 |                 | •               |  |  |
| 8 Airbags: dual front, curtain, side, driver's knee and far side airbags                                                      | •                        | •                       | •                      | •                 | •               | •                        | •                       | •                | •                   | •               | •                      | •               | •                      | •               | •               | •               |  |  |
| Passenger side SRS airbag on/off switch                                                                                       | •                        | •                       | •                      | •                 | •               | •                        | •                       | •                | •                   | •               | •                      | •               | •                      | •               | •               | •               |  |  |
| Height-adjustable upper mounts for front seat belts                                                                           | •                        | •                       | •                      | •                 | •               | •                        | •                       | •                | •                   | •               | •                      | •               | •                      | •               | •               | •               |  |  |
| Pre-tensioners with load limiters for front seat belts                                                                        | •                        | •                       | •                      | •                 | •               | •                        | •                       | •                | •                   | •               | •                      | •               | •                      | •               | •               | •               |  |  |
| Pre-tensioners with load limiters for outer rear seat belts                                                                   |                          |                         | •                      | •                 | •               |                          |                         |                  | •                   | •               | •                      | •               | •                      | •               | •               | •               |  |  |
| 3-point retractable seat belts for all rear and centre seating positions                                                      |                          |                         | •                      | •                 | •               |                          |                         |                  | •                   | •               | •                      | •               | •                      | •               | •               | •               |  |  |
| Intelligent seatbelt reminder (all seats)                                                                                     | •                        | •                       | •                      | •                 | •               | •                        | •                       | •                | •                   | •               | •                      | •               | •                      | •               | •               | •               |  |  |
| 2 childseat tethers and ISO FIX compatible anchor points                                                                      |                          |                         | •                      | •                 | •               |                          |                         |                  | •                   | •               | •                      |                 |                        |                 |                 | •               |  |  |
| Height-adjustable head restraints for full-size seats Integrated head restraint on front seats                                |                          | •                       | •                      | •                 | •               |                          | •                       | •                | •                   | •               | •                      | •               | •                      | •               | •               | •               |  |  |
| Child-proof rear door locks                                                                                                   | •                        |                         |                        |                   |                 |                          |                         |                  |                     |                 | •                      |                 |                        |                 |                 |                 |  |  |
| Single 10 inch servo brake master cylinder                                                                                    | •                        | •                       |                        |                   | •               | •                        | •                       | •                |                     |                 |                        |                 |                        |                 |                 |                 |  |  |
| Side anti-intrusion bars inside all doors                                                                                     |                          |                         |                        |                   | •               |                          |                         |                  |                     |                 |                        |                 |                        |                 |                 | •               |  |  |
| Engine immobilizer                                                                                                            | •                        | •                       | •                      | •                 | •               | •                        | •                       | •                | •                   | •               | •                      | •               | •                      | •               | •               | •               |  |  |
| Rear window demister                                                                                                          |                          | •                       | •                      | •                 | •               |                          | •                       | •                | •                   | •               | •                      | •               | •                      | •               | •               | •               |  |  |
| High Density Polyethylene (HDPE) fuel tank                                                                                    | •                        | •                       | •                      | •                 | •               | •                        | •                       | •                | •                   | •               | •                      | •               | •                      | •               | •               | •               |  |  |
| High mount brake light on cabin                                                                                               | •                        | •                       | •                      | •                 | •               | •                        | •                       | •                | •                   | •               | •                      | •               | •                      | •               | •               | •               |  |  |
| Dual horn                                                                                                                     | •                        | •                       | •                      | •                 | •               | •                        | •                       | •                | •                   | •               | •                      | •               | •                      | •               | •               | •               |  |  |
| Protection                                                                                                                    |                          |                         |                        |                   |                 |                          |                         |                  |                     |                 |                        |                 |                        |                 |                 |                 |  |  |
| Under-front steel skid plate                                                                                                  | •                        | •                       | •                      | •                 | •               | •                        | •                       | •                | •                   | •               | •                      | •               | •                      | •               | •               | •               |  |  |
| Steel plate guards: sump, transfer case, fuel tank leading edge; reinforced resin under fuel tank                             |                          |                         |                        |                   |                 | •                        | •                       | •                | •                   | •               | •                      | •               | •                      | •               | •               | •               |  |  |
| Suspension and Brakes                                                                                                         |                          |                         |                        |                   |                 |                          |                         |                  |                     |                 |                        |                 |                        |                 |                 |                 |  |  |
| Standard rear leaf suspension                                                                                                 |                          |                         |                        | •                 | •               |                          |                         | •                |                     | •               |                        |                 |                        | •               | •               | •               |  |  |
| Heavy duty rear leaf suspension                                                                                               | •                        | •                       | •                      |                   |                 | •                        | •                       |                  | •                   |                 | •                      | •               | •                      |                 |                 |                 |  |  |
| Front independent, coil spring suspension w/gas shock absorbers, upper and lower wishbones and stabiliser bar                 | •                        | •                       | •                      | •                 | •               | •                        | •                       | •                | •                   | •               | •                      | •               | •                      | •               | •               | •               |  |  |
| Heavy-duty brakes: 320mm ventilated front discs w/twin-pot calipers, 295mm rear drums                                         | •                        | •                       | •                      | •                 | •               | •                        | •                       | •                | •                   | •               | •                      | •               | •                      | •               | •               | •               |  |  |