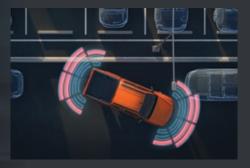

REVERSING CAMERA WITH REAR CROSS TRAFFIC ALERT (RCTA): Monitors your surrounding area while reversing into traffic, providing visual and audible warnings should an object approach from the left or right. (RCTA will disable when the genuine tow harness is connected).

MISACCELERATION MITIGATION: In slow moving areas such as car parks, the stereo cameras determine whether the accelerator has been applied accidentally. Should a potential collision be detected, the accelerator is suppressed. (Automatic Transmission only).