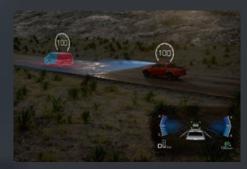

ADAPTIVE CRUISE CONTROL: Automatically adjusts your speed based on vehicles around you, including Stop and Go functionality when cruise control is activated. (Automatic Transmission only).

BLIND SPOT MONITOR (BSM): Provides a visual warning in your side mirrors when an obstacle is approaching in your blind spot. (BSM will disable when the genuine tow harness is connected).

**TRAFFIC SIGN RECOGNITION:** Your D-MAX recognises traffic signs, displaying information such as speed limits in the MID for easy reference.

FRONT & REAR PARKING SENSORS: Provides instantaneous feedback regarding nearby obstacles at low speed on X-TERRAIN models only. (LS-M and LS-U range ute models have rear sensors only as standard).