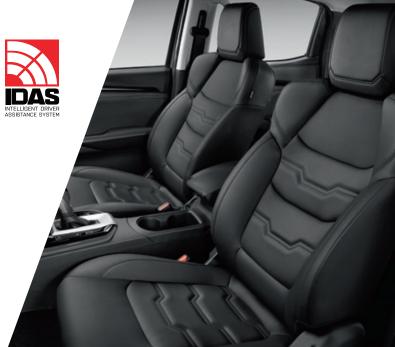

# THE SMARTESTE SAFEST CHOICE

Cutting-edge and personalised driver assistance systems designed to protect and enhance your driving experience.

Every D-MAX model has achieved a maximum 5-star ANCAP safety rating thanks to Isuzu's Intelligent Driver Assistance System (IDAS#), which covers an extensive list of both active and passive safety features and is standard across the D-MAX range. Using state-of-the-art sensors and a stereo camera system, the D-MAX constantly monitors your surrounding environment for danger. Should it detect a collision is imminent, the system will work to help the driver to defuse dangerous situations via alert systems and automated functions. Each D-MAX model includes eight airbags as standard, and a stronger, more robust body and chassis as well as a reinforced cabin safety cell for ultimate protection in the case of an accident. You're in the safest of hands, wherever the journey takes you – even when you leave the road behind.

Carpet Flooring

Leather Accented Seats<sup>†</sup> with Heated Front Seats

9" Touchscreen Audio with Android Auto™ & wireless Apple CarPlay® Compatibility

Reversing Camera with Rear Park Assist Sensors

18" Two-Tone Machined Alloy Wheels & 265 60 R18 Highway-Terrain Tyres

Auto-dimming Rear View Mirror & Heated Door Mirrors

Leather Accented Seats<sup>†</sup> with Red Stitching and Heated Front Seats

9" Touchscreen Audio with Android Auto™ & wireless Apple CarPlay® Compatibility