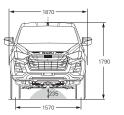

icle condition. ^Kerb weight - unladen mass of vehicle & full tank of fuel, excludes tray body for cab chassis vehicles. Fuel weight ratio is based on Fuel Standard (Automotive Diesel) Determination 2001.

-Payload equals GVM minus kerb weight. \*Limited stock available on these models. Please contact your local Isuzu UTE Dealer for more information.

## CAB CHASSIS BODY STYLES AND DIMENSIONS (23MY)



SX Single Cab Chassis 4x2 & 4x4



SX Space Cab Chassis 4x2 & 4x4



SX Crew Cab Chassis 4x2 & 4x4



LS-M Crew Cab Chassis 4x4

































## CAB CHASSIS AND UTE BODY STYLES AND DIMENSIONS (23MY)



LS-U Crew Cab Chassis 4x4











SX Crew Cab Ute 4x2 & 4x4











LS-M Crew Cab Ute 4x4









## UTE BODY STYLES AND DIMENSIONS (23MY)



LS-U Space Cab Ute 4x4











LS-U Crew Cab Ute 4x2 & 4x4 LS-U+ Crew Cab Ute 4x4











X-TERRAIN Crew Cab Ute 4x4









### **TRAY STYLES**

**Economy Alloy** 



**Heavy Duty Alloy** 

**Heavy Duty Steel** 

**Mine Specification Steel**