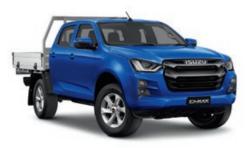

### D-MAX LS-U (23MY)

#### **Cabin Types**

**Space Cab Ute** (4x4 only)

**Crew Cab Ute** (4x2 & 4x4)

(4x4 only)

Model shown is 4x4 D-MAX LS-U Space Cab Ute in Obsidian Grey mica