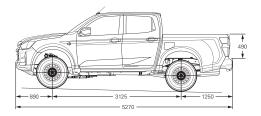

## Designed from the ground up to handle Australia's toughest terrain, the Isuzu D-MAX comes alive off-road.

Wherever you're planning to go, your D-MAX is up for the task. With extensive steel underbody protection, a wading depth<sup>‡</sup> of 800mm, and with a rear axle differential lock as standard on all 4x4 models, the D-MAX is your most reliable way to escape the everyday.

Engineered for Australian conditions, every 4x4 D-MAX features 'Terrain Command' as standard, allowing you to switch between 2WD-high and 4WD-high modes at speeds of up to 100km/h in less than a second. When the going gets tough, selecting 4WD-low will provide increased traction and complete control. Hill Start Assist (HSA) automatically prevents roll-back when starting on steep gradients (above 5.7 degrees), while Hill Descent Control (HDC) gives you maximum traction on rough downhill terrain. Add a turning circle of just 12.5 metres – meaning maximum manoeuvrability in tight spaces – and the D-MAX is supremely confident. Whatever the conditions. Wherever the location.

- A STEEL UNDERBODY PROTECTION: Steel underbody guards on sump and transfer case on 4x4 models.
- B 800MM WADING DEPTH: Water crossings are simple with a wading depth<sup>‡</sup> of 800mm on all D-MAX models.
- C REAR DIFFERENTIAL LOCK: Standard on all 4x4 models, the rear differential lock can be engaged with the push of a button when in 4WD-low.
- D TERRAIN COMMAND DIAL: Switch quickly and easily between 2WD-high, 4WD-high and 4WD-low driving modes.

<sup>1</sup>Up to 800mm of wading depth on all D-MAX models when travelling at a consistent speed of 7km/h. Water ingress may occur if speed is not maintained or if the vehicle is static in water above 350mm.