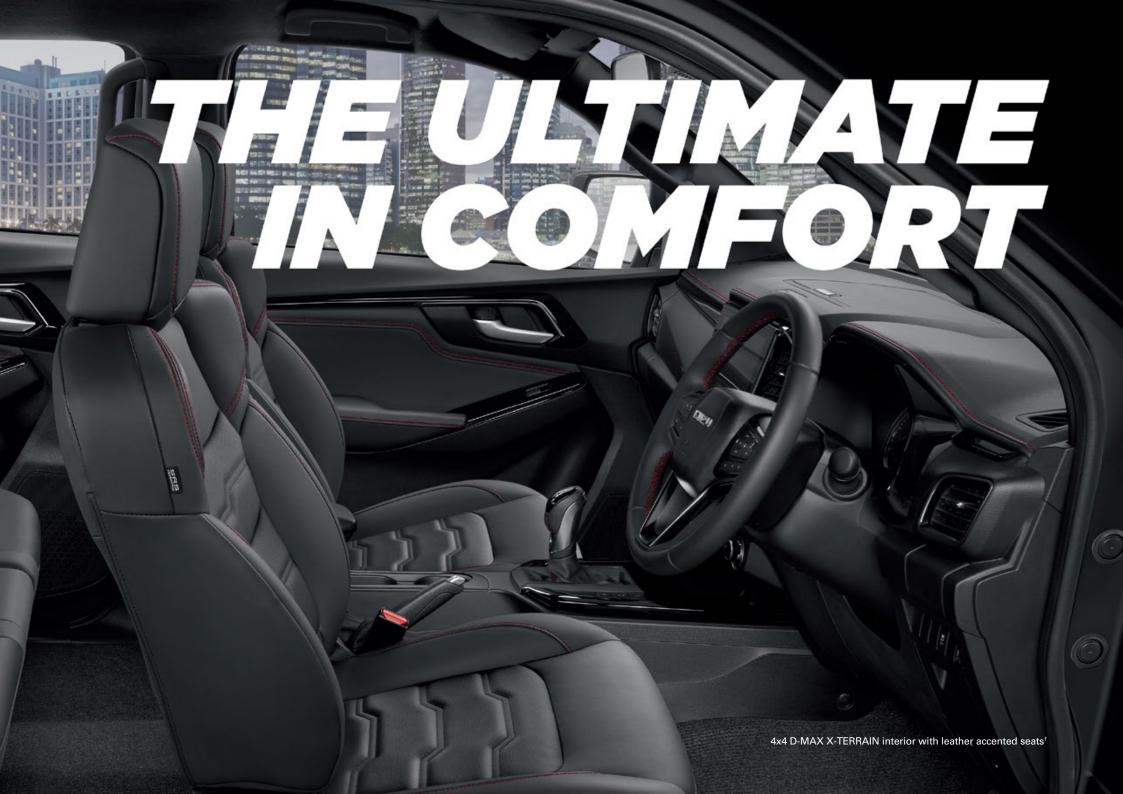

### Muscular and modern, the Isuzu D-MAX commands attention at every turn.

The Isuzu D-MAX combines signature toughness with sleek urban charisma. Whether you're on a worksite, navigating the city or ruling off-road, it's bigger, bolder and even more decisive.

The D-MAX lights the way with LED Daytime Running Lights (DRLs) and ultra-bright Bi-LED headlights standard on the LS models and the top of the range X-TERRAIN. Taking style to another level, the X-TERRAIN features dark grey highlights and exclusive features such as an aero sports bar, fender flares and a lockable roller tonneau. And to make the ultimate statement, the X-TERRAIN is offered in Volcanic Amber – an exclusive metallic paint finish that's as confident as it is eye-catching. Granite Grey mica is another striking paint option that will take the look of your X-TERRAIN to the next level. With its dominant stance and imposing presence, this is the supreme evolution of Isuzu's celebrated truck spirit.