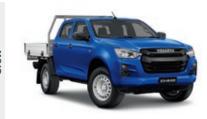

### D-MAX LS-U (23MY)

#### **Cabin Types**

**Space Cab Ute** (4x4 only)

**Crew Cab Ute** (4x2 & 4x4)

(4x4 only)

Model shown is 4x4 D-MAX LS-U Space Cab Ute in Obsidian Grey mica

### **LS-U key features**

Tilt & Telescopic Adjustable Steering Wheel

Leather Steering Wheel

Smart Keyless Entry & Push Button Start

Auto-dimming Rear View Mirror & Heated Door

**Electric Power Steering** 

Carpet Flooring

High Grade Cloth Seats

9" Touchscreen Audio with Android Auto™ & wireless Apple CarPlay® Compatibility

Reversing Camera with Rear Park Assist Sensors (Cab Chassis model has Reversing Camera only)

18" Two-Tone Machined Alloy Wheels & 265 60 R18 Highway-Terrain Tyres

Chrome Radiator Grille, Handles & Mirrors

Bi-LED Headlights with Auto Levelling

Power Lumbar Support Driver's Seat

Dual Zone Climate Control Air Conditioning (with rear seat vents in Crew Cab)

Silver Aluminium Side Steps

Under Rail Tub Liner

Tow Bar Receiver

Tyre Pressure Monitoring System (TPMS)

Tailgate Assist (Ute variants only)

#### **Available colours**

Moonstone White Pearl Neptune Blue mica

**Obsidian Grey mica** 