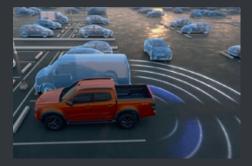

ADAPTIVE CRUISE CONTROL: Automatically adjusts your speed based on vehicles around you, including Stop and Go functionality when cruise control is activated. (Automatic Transmission only).

BLIND SPOT MONITOR (BSM): Provides a visual warning in your side mirrors when an obstacle is approaching in your blind spot. (BSM will disable when the genuine tow harness is connected).

REVERSING CAMERA WITH REAR CROSS TRAFFIC ALERT (RCTA): Monitors your surrounding area while reversing into traffic, providing visual and audible warnings should an object approach from the left or right. (RCTA will disable when the genuine tow harness is connected).