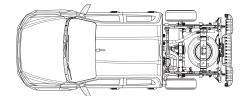

#### **Chassis**

Separate, full-length heavy-duty chassis with 8 cross members on all models

#### Front suspension

Independent, high-ride, coil springs, gas shock absorbers, upper and lower wishbones, stabiliser bar

#### Rear suspension

LS-M and all Cab Chassis models: Heavy Duty alloy-steel overslung long-span semi-elliptic leaf springs; gas shock absorbers

4x2 and 4x4 models: Alloy-steel overslung long-span semi-elliptic leaf springs; gas shock absorbers

#### **Axles**

#### Front

Independent 4x4: fully floating with outer CV, inner double offset joints and equal length driveshafts. Rating: 1450kg

#### Rear

Rigid semi-floating banjo with hypoid final drive and dual tapered needle roller bearings. Rating: 1910kg