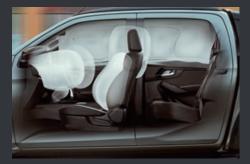

# THE SMARTESTE SAFEST CHOICE

Cutting-edge and personalised driver assistance systems designed to protect and enhance your driving experience.

Every D-MAX model has achieved a maximum 5-star ANCAP safety rating thanks to Isuzu's Intelligent Driver Assistance System (IDAS#), which covers an extensive list of both active and passive safety features and is standard across the D-MAX range. Using state-of-the-art sensors and a stereo camera system, the D-MAX constantly monitors your surrounding environment for danger. Should it detect a collision is imminent, the system will work to help the driver to defuse dangerous situations via alert systems and automated functions. Each D-MAX model includes eight airbags as standard, and a stronger, more robust body and chassis as well as a reinforced cabin safety cell for ultimate protection in the case of an accident. You're in the safest of hands, wherever the journey takes you – even when you leave the road behind.

AUTOMATIC WINDSHIELD WIPERS: Every D-MAX has built-in rain-sensing wipers, ensuring you never lose sight of the road or trail ahead.

**EIGHT AIRBAGS:** For ultimate protection, every D-MAX comes with eight airbags including a centre airbag to protect front seat occupants in side-on collisions.