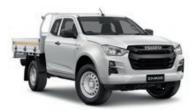

### **D-MAX LS-M (23MY)**

### **Cabin Type**

**Crew Cab Ute** (4x4 only)

**Crew Cab Chassis** (4x4 only)

Model shown is 4x4 D-MAX LS-M Crew Cab Ute in Neptune Blue mica

### LS-M key features

Tilt & Telescopic Adjustable Steering Wheel

Electric Power Steering

Easy-Clean Vinyl Flooring

High Grade Cloth Seats

7" Touchscreen Audio with Android Auto™ & wireless Apple CarPlay® Compatibility

Reversing Camera with Rear Park Assist Sensors (Cab Chassis model has Reversing Camera only)

Body Colour Handles & Mirrors

LED Fog Lights

17" Alloy Wheels & 255 65 R17 All-Terrain Tyres

Black-Grey Radiator Grille

Bi-LED Headlights with Auto Levelling

Tailgate Assist (Ute variants only)

### **Available colours**

**Basalt Black mica** 

Mercury Silver metallic Mineral White

**Neptune Blue mica** 

**Obsidian Grey mica** 