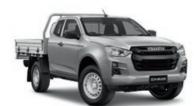

### **D-MAX SX (23MY)**

### **Cabin Types**

**Single Cab Chassis** (4x2 & 4x4)

**Space Cab Chassis** (4x2 & 4x4)

Model shown is 4x4 D-MAX SX Crew Cab Ute in Mineral White

(4x2 & 4x4)

(4x2 & 4x4)

**Engine Types** 

### **SX key features**

1.9-litre & 3-litre engine variants available

Tilt & Telescopic Adjustable Steering Wheel

Electric Power Steering

Easy-Clean Vinyl Flooring

7" Touchscreen Audio with Android Auto™ & wireless Apple CarPlay® Compatibility

Reversing Camera

Black Handles & Mirrors

17" Steel Wheels & 255 65 R17 All-Terrain Tyres

Black Radiator Grille

Halogen Headlights

Rear USB port

Tailgate Assist (Ute variants only)

#### **Available colours**

**Basalt Black mica** 

Mercury Silver metallic Mineral White

**Neptune Blue mica** 

**Obsidian Grey mica** 