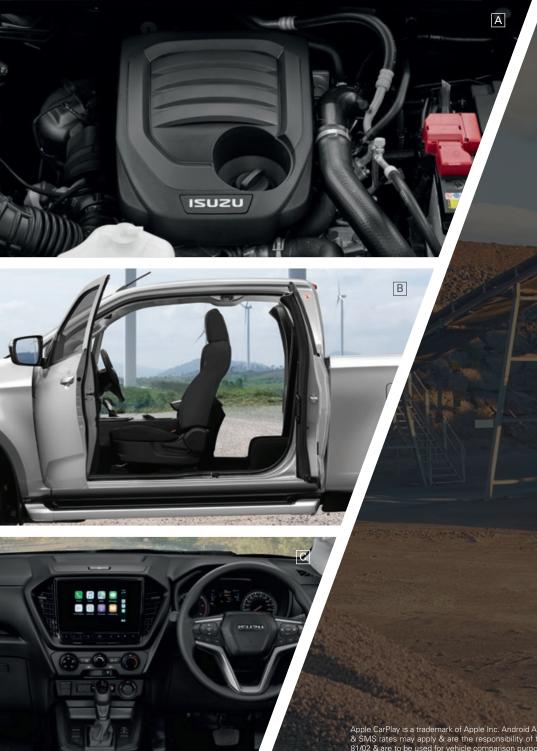

## The Isuzu D-MAX features an array of advanced technology – all tailored to make your life easier.

The Isuzu D-MAX delivers all the technological convenience and functionality you've come to expect – and more.

Every D-MAX features a large, high-definition, customisable central touchscreen, with DAB+ digital radio, Android Auto™ and wireless Apple CarPlay®, as well as voice recognition. A large 4.2" digital display lets the driver access a variety of information in the instrument cluster via the steering wheel, including a digital speed reading. The LS-U range and X-TERRAIN models feature built-in satellite navigation as standard, while up to eight surround-sound in-cabin speakers put you in the front row of the concert on every journey.

An array of technology brings you closer to your car. Remote keyless entry features in every model, with the LS-U range and X-TERRAIN including smart keyless entry and push button start. The top of the range X-TERRAIN includes remote engine start to pre-cool your ute in summer or warm it in colder months. All D-MAXs offer automatic wipers, automatic headlights and all automatic models feature adaptive cruise control as standard, while the LS-U range and X-TERRAIN include an auto-dimming rear view mirror, they also feature heated side mirrors as well as a Tyre Pressure Monitoring System (TPMS).

- A REMOTE ENGINE START: The engine can be activated prior to entry with the push of a button. On X-TERRAIN only.
- **B** SMART TOUCH SCREEN DISPLAYS: Apple CarPlay®/Android Auto™ and voice recognition is standard across the D-MAX range.
- **C** SMART MID: Digital smart Multi-Information Display (MID) is standard across the range providing information on a variety of vehicle features.
- **D** REVERSING CAMERA: Every D-MAX comes with a reversing camera and Rear CrossTraffic Alert (RCTA) as standard.