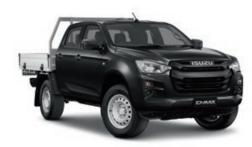

### **D-MAX LS-M (23MY)**

### **Cabin Type**

**Crew Cab Ute** (4x4 only)

**Crew Cab Chassis** (4x4 only)

Model shown is 4x4 D-MAX LS-M Crew Cab Ute in Neptune Blue mica