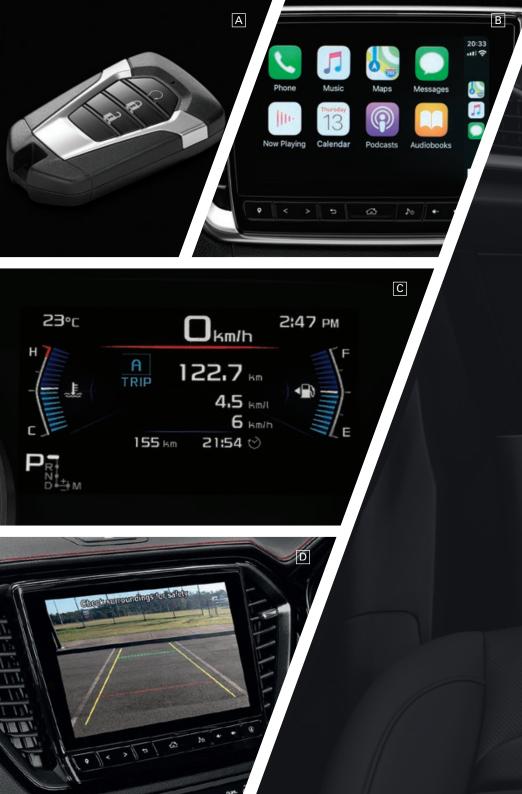

Every D-MAX features a large, high-definition, customisable central touchscreen, with DAB+ digital radio, Android Auto™ and wireless Apple CarPlay®, as well as voice recognition. A large 4.2" digital display lets the driver access a variety of information in the instrument cluster via the steering wheel, including a digital speed reading. The LS-U range and X-TERRAIN models feature built-in satellite navigation as standard, while up to eight surround-sound in-cabin speakers put you in the front row of the concert on every journey.

An array of technology brings you closer to your car. Remote keyless entry features in every model, with the LS-U range and X-TERRAIN including smart keyless entry and push button start. The top of the range X-TERRAIN includes remote engine start to pre-cool your ute in summer or warm it in colder months. All D-MAXs offer automatic wipers, automatic headlights and all automatic models feature adaptive cruise control as standard, while the LS-U range and X-TERRAIN include an auto-dimming rear view mirror, they also feature heated side mirrors as well as a Tyre Pressure Monitoring System (TPMS).

- A REMOTE ENGINE START: The engine can be activated prior to entry with the push of a button. On X-TERRAIN only.
- **B** SMART TOUCH SCREEN DISPLAYS: Apple CarPlay®/Android Auto™ and voice recognition is standard across the D-MAX range.
- **C** SMART MID: Digital smart Multi-Information Display (MID) is standard across the range providing information on a variety of vehicle features.
- **D** REVERSING CAMERA: Every D-MAX comes with a reversing camera and Rear CrossTraffic Alert (RCTA) as standard.

REVERSING CAMERA WITH REAR CROSS TRAFFIC ALERT (RCTA): Monitors your surrounding area while reversing into traffic, providing visual and audible warnings should an object approach from the left or right. (RCTA will disable when the genuine tow harness is connected).