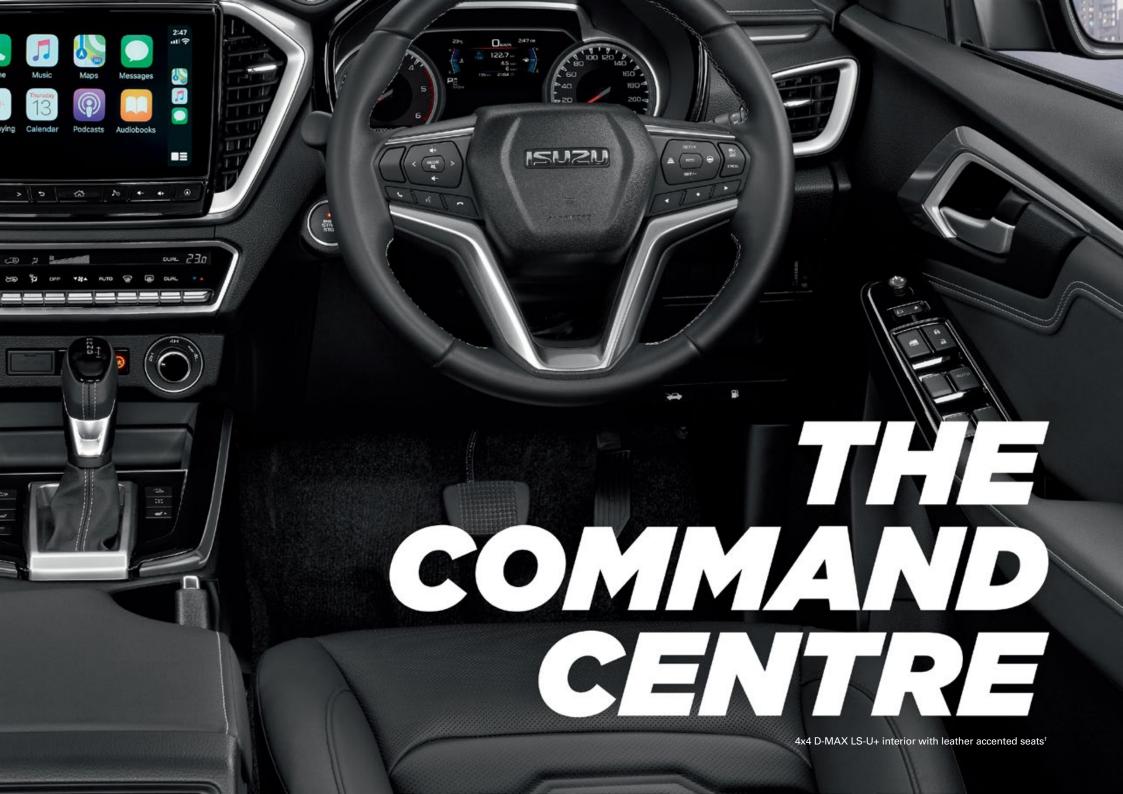

## The Isuzu D-MAX features an array of advanced technology – all tailored to make your life easier.

The Isuzu D-MAX delivers all the technological convenience and functionality you've come to expect – and more.

Every D-MAX features a large, high-definition, customisable central touchscreen, with DAB+ digital radio, Android Auto™ and wireless Apple CarPlay®, as well as voice recognition. A large 4.2" digital display lets the driver access a variety of information in the instrument cluster via the steering wheel, including a digital speed reading. The LS-U range and X-TERRAIN models feature built-in satellite navigation as standard, while up to eight surround-sound in-cabin speakers put you in the front row of the concert on every journey.

An array of technology brings you closer to your car. Remote keyless entry features in every model, with the LS-U range and X-TERRAIN including smart keyless entry and push button start. The top of the range X-TERRAIN includes remote engine start to pre-cool your ute in summer or warm it in colder months. All D-MAXs offer automatic wipers, automatic headlights and all automatic models feature adaptive cruise control as standard, while the LS-U range and X-TERRAIN include an auto-dimming rear view mirror, they also feature heated side mirrors as well as a Tyre Pressure Monitoring System (TPMS).