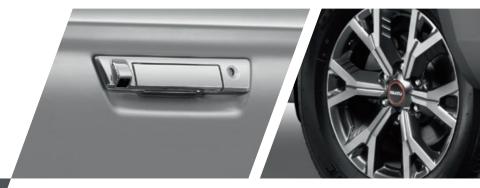

- A BI-LED HEADLIGHTS: Bi-LEDs illuminate further and wider. Standard on LS and X-TERRAIN models.
- **B** FRONT GRILLE: With an unmistakably Isuzu attitude, the D-MAX grille is both rugged and stylish. The two-tone dark grey metallic and dark chrome grille is standard on X-TERRAIN only.
- **C** LED TAIL LIGHTS: Ultra-bright LED tail lights are standard on the LS-U range and X-TERRAIN.
- D ALLOY WHEELS: Standard on X-TERRAIN models, matte dark grey 18" alloys feature a distinctive, darkened finish.