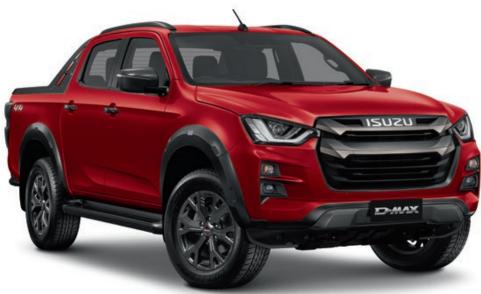

### Muscular and modern, the Isuzu D-MAX commands attention at every turn.

The Isuzu D-MAX combines signature toughness with sleek urban charisma. Whether you're on a worksite, navigating the city or ruling off-road, it's bigger, bolder and even more decisive.

The D-MAX lights the way with LED Daytime Running Lights (DRLs) and ultra-bright Bi-LED headlights standard on the LS models and the top of the range X-TERRAIN. Taking style to another level, the X-TERRAIN features dark grey highlights and exclusive features such as an aero sports bar, fender flares and a lockable roller tonneau. And to make the ultimate statement, the X-TERRAIN is offered in Volcanic Amber – an exclusive metallic paint finish that's as confident as it is eye-catching. Granite Grey mica is another striking paint option that will take the look of your X-TERRAIN to the next level. With its dominant stance and imposing presence, this is the supreme evolution of Isuzu's celebrated truck spirit.