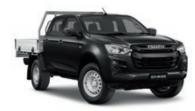

### **D-MAX LS-U+ (23MY)**

#### **Cabin Types**

**Crew Cab Ute** (4x4 only)

Model shown is 4x4 D-MAX LS-U+ Crew Cab Ute in Mercury Silver metallic

### LS-U+ key features

Tilt & Telescopic Adjustable Steering Wheel

Leather Steering Wheel

Smart Keyless Entry & Push Button Start

Auto-dimming Rear View Mirror & Heated Door Mirrors

Electric Power Steering

Carpet Flooring

Leather Accented Seats<sup>†</sup> with Heated Front Seats

9" Touchscreen Audio with Android Auto™ & wireless Apple CarPlay® Compatibility

Reversing Camera with Rear Park Assist Sensors

18" Two-Tone Machined Alloy Wheels & 265 60 R18 Highway-Terrain Tyres

Chrome Radiator Grille, Handles & Mirrors

Bi-LED Headlights with Auto Levelling

Electric Eight-Way Adjustable Driver's Seat with Power Lumbar Support

Dual Zone Climate Control Air Conditioning (with rear seat vents)

Silver Aluminium Side Steps

Under Rail Tub Liner

Tow Bar Receiver

Tyre Pressure Monitoring System (TPMS)

Tailgate Assist

#### **Available colours**

Moonstone White Pearl Neptune Blue mica

**Obsidian Grey mica** 