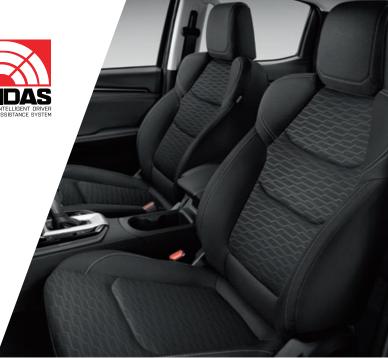

# THE SMARTESTE SAFEST CHOICE

Cutting-edge and personalised driver assistance systems designed to protect and enhance your driving experience.

Every D-MAX model has achieved a maximum 5-star ANCAP safety rating thanks to Isuzu's Intelligent Driver Assistance System (IDAS#), which covers an extensive list of both active and passive safety features and is standard across the D-MAX range. Using state-of-the-art sensors and a stereo camera system, the D-MAX constantly monitors your surrounding environment for danger. Should it detect a collision is imminent, the system will work to help the driver to defuse dangerous situations via alert systems and automated functions. Each D-MAX model includes eight airbags as standard, and a stronger, more robust body and chassis as well as a reinforced cabin safety cell for ultimate protection in the case of an accident. You're in the safest of hands, wherever the journey takes you – even when you leave the road behind.

#### 4x4 D-MAX LS-U+ in Neptune Blue mica

\*IDAS Features are designed to assist the driver, but should not be relied upon nor used as a substitute for safe driving practices. Feature operation may vary in different driving conditions. For more information and an explanation of features use and limitations refer to the Owner & Driver's Manual, visit isuzuute.com.au or talk to your local Isuzu UTE Dealer.