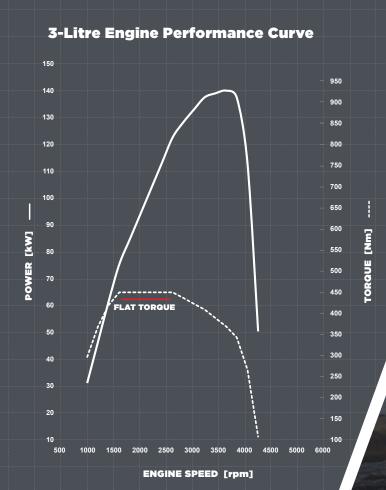

## Go your own way with 140kW of power and 450Nm of torque in the 3-litre turbo-diesel engine D-MAX.

The advanced 3-litre turbo-diesel common rail engine produces an avalanche of torque on demand. All 450Nm is available from just 1600rpm, providing maximum take-off and acceleration, while a broad, flat torque band aids driveability. With precise fuel injection control and low engine noise, improved aerodynamics and all the power you need, the D-MAX is more capable than ever before. Both the 3-litre and 1.9-litre turbo-diesel engines are Euro 5 compliant, helping every D-MAX deliver efficient fuel economy across the range.

Whether it's powering through the work week, crushing the weekend or going where the others won't, the Isuzu D-MAX is the complete performer.

- A ISUZU 3-LITRE ENGINE: The advanced 4JJ3-TCX with plenty of real world power (140kW) and torque (450Nm).
- **B** 6-SPEED TRANSMISSION: The D-MAX features 6-speed automatic and manual transmission options across the range.
- C 3-LITRE ENGINE PERFORMANCE CURVE: A flat torque curve delivers 450Nm of torque from 1600rpm to 2600rpm.