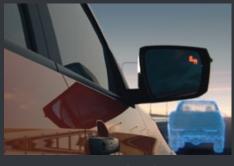

ADAPTIVE CRUISE CONTROL: Automatically adjusts your speed based on vehicles around you, including Stop and Go functionality when cruise control is activated. (Automatic Transmission only).

BLIND SPOT MONITOR (BSM): Provides a visual warning in your side mirrors when an obstacle is approaching in your blind spot. (BSM will disable when the genuine tow harness is connected).

REVERSING CAMERA WITH REAR CROSS TRAFFIC ALERT (RCTA): Monitors your surrounding area while reversing into traffic, providing visual and audible warnings should an object approach from the left or right. (RCTA will disable when the genuine tow harness is connected).