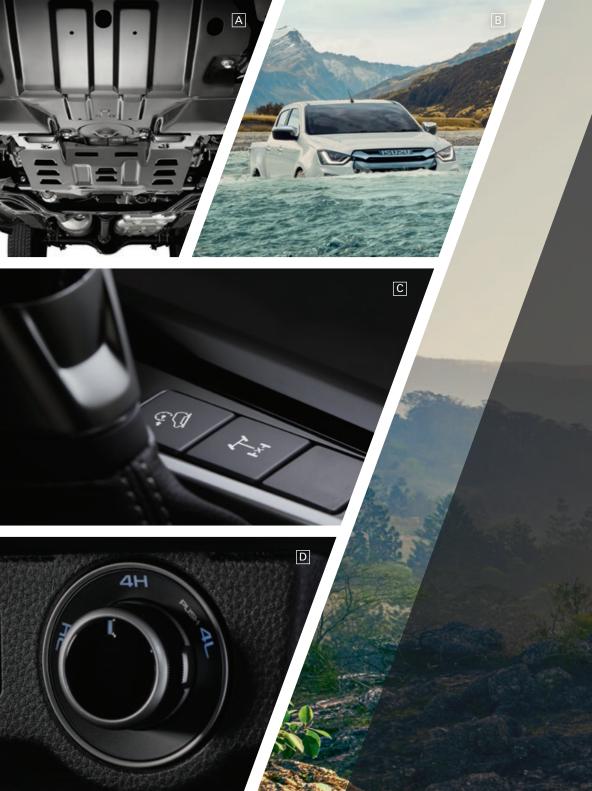

## Designed from the ground up to handle Australia's toughest terrain, the Isuzu D-MAX comes alive off-road.

Wherever you're planning to go, your D-MAX is up for the task. With extensive steel underbody protection, a wading depth<sup>‡</sup> of 800mm, and with a rear axle differential lock as standard on all 4x4 models, the D-MAX is your most reliable way to escape the everyday.

Engineered for Australian conditions, every 4x4 D-MAX features 'Terrain Command' as standard, allowing you to switch between 2WD-high and 4WD-high modes at speeds of up to 100km/h in less than a second. When the going gets tough, selecting 4WD-low will provide increased traction and complete control. Hill Start Assist (HSA) automatically prevents roll-back when starting on steep gradients (above 5.7 degrees), while Hill Descent Control (HDC) gives you maximum traction on rough downhill terrain. Add a turning circle of just 12.5 metres – meaning maximum manoeuvrability in tight spaces – and the D-MAX is supremely confident. Whatever the conditions. Wherever the location.

- A STEEL UNDERBODY PROTECTION: Steel underbody guards on sump and transfer case on 4x4 models.
- B 800MM WADING DEPTH: Water crossings are simple with a wading depth<sup>‡</sup> of 800mm on all D-MAX models.
- C REAR DIFFERENTIAL LOCK: Standard on all 4x4 models, the rear differential lock can be engaged with the push of a button when in 4WD-low.
- D TERRAIN COMMAND DIAL: Switch quickly and easily between 2WD-high, 4WD-high and 4WD-low driving modes.