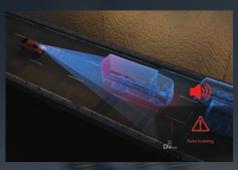

# THE SMARTESTE SAFEST CHOICE

Cutting-edge and personalised driver assistance systems designed to protect and enhance your driving experience.

Every D-MAX model has achieved a maximum 5-star ANCAP safety rating thanks to Isuzu's Intelligent Driver Assistance System (IDAS#), which covers an extensive list of both active and passive safety features and is standard across the D-MAX range. Using state-of-the-art sensors and a stereo camera system, the D-MAX constantly monitors your surrounding environment for danger. Should it detect a collision is imminent, the system will work to help the driver to defuse dangerous situations via alert systems and automated functions. Each D-MAX model includes eight airbags as standard, and a stronger, more robust body and chassis as well as a reinforced cabin safety cell for ultimate protection in the case of an accident. You're in the safest of hands, wherever the journey takes you – even when you leave the road behind.

AUTONOMOUS EMERGENCY BRAKING (AEB): If your D-MAX detects a potential collision, emergency braking is applied automatically.

FORWARD COLLISION WARNING (FCW): An audible warning sounds and red warning lights flash on the dashboard when an obstacle is detected in your path.