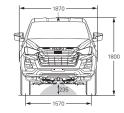

| SPECIFICATIONS                                                                                                                |                          | 4x2                     | High-R                 | lide <sup>+</sup> |                 | 4x4+                     |                         |                  |                     |                 |                        |                 |                        |                 |                 |                 |  |  |
|-------------------------------------------------------------------------------------------------------------------------------|--------------------------|-------------------------|------------------------|-------------------|-----------------|--------------------------|-------------------------|------------------|---------------------|-----------------|------------------------|-----------------|------------------------|-----------------|-----------------|-----------------|--|--|
|                                                                                                                               | Single<br>Cab<br>Chassis | Space<br>Cab<br>Chassis | Crew<br>Cab<br>Chassis | Crew<br>Cab Ute   | Crew<br>Cab Ute | Single<br>Cab<br>Chassis | Space<br>Cab<br>Chassis | Space<br>Cab Ute | Crew Cab<br>Chassis | Crew<br>Cab Ute | Crew<br>Cab<br>Chassis | Crew<br>Cab Ute | Crew<br>Cab<br>Chassis | Crew<br>Cab Ute | Crew<br>Cab Ute | Crew<br>Cab Ute |  |  |
|                                                                                                                               | SX                       | SX                      | SX                     | SX                | LS-U            | SX                       | SX                      | LS-U             | SX                  | SX              | LS-M                   | LS-M            | LS-U                   | LS-U            |                 | X-TERRAI        |  |  |
| Engine                                                                                                                        |                          |                         |                        |                   |                 |                          |                         |                  |                     |                 |                        |                 |                        |                 |                 |                 |  |  |
| 1898cc DOHC 4cyl. with intercooled turbocharger (350Nm, 110kW) 2999cc DOHC 4cyl. with intercooled turbocharger (450Nm, 140kW) |                          | •                       |                        |                   | •               | •                        | •                       | •                | •                   |                 | •                      | •               | •                      | •               | •               | •               |  |  |
| Transmissions                                                                                                                 |                          |                         |                        |                   |                 |                          |                         |                  |                     |                 |                        |                 |                        |                 |                 |                 |  |  |
| 6-speed manual transmission                                                                                                   | •                        |                         |                        |                   |                 | •                        |                         |                  | •                   |                 |                        |                 |                        |                 |                 |                 |  |  |
| 6-speed "Rev-Tronic" automatic transmission with sequential sport mode                                                        | •                        | •                       | •                      | •                 | •               | •                        | •                       | •                | •                   | •               | •                      | •               | •                      | •               | •               | •               |  |  |
| Safety and Security                                                                                                           |                          |                         |                        |                   |                 |                          |                         |                  |                     |                 |                        |                 |                        |                 |                 |                 |  |  |
| 4-channel 4-sensor Anti-lock Brake System (ABS) with Electronic Brakeforce Distribution (EBD)                                 | •                        | •                       | •                      | •                 | •               | •                        | •                       | •                | •                   | •               | •                      | •               | •                      | •               | •               | •               |  |  |
| Electronic Stability Control (ESC)                                                                                            | •                        | •                       | •                      | •                 | •               | •                        | •                       | •                | •                   | •               | •                      | •               | •                      | •               | •               | •               |  |  |
| Traction Control System (TCS)                                                                                                 | •                        | •                       | •                      | •                 | •               | •                        | •                       | •                | •                   | •               | •                      | •               | •                      | •               | •               | •               |  |  |
| Emergency Brake Assist (EBA)                                                                                                  | •                        | •                       | •                      | •                 | •               | •                        | •                       | •                | •                   | •               | •                      | •               | •                      | •               | •               | •               |  |  |
| Hill Start Assist (HSA)                                                                                                       | •                        | •                       | •                      | •                 | •               | •                        | •                       | •                | •                   | •               | •                      | •               | •                      | •               | •               | •               |  |  |
| Hill Descent Control (HDC)                                                                                                    | •                        | •                       | •                      | •                 | •               | •                        | •                       | •                | •                   | •               | •                      | •               | •                      | •               | •               | •               |  |  |
| Autonomous Emergency Braking (AEB) Turn Assist with AEB                                                                       |                          |                         |                        |                   |                 |                          |                         |                  |                     |                 |                        |                 |                        |                 |                 |                 |  |  |
| Post-Collision Braking                                                                                                        |                          |                         |                        |                   |                 |                          |                         |                  |                     |                 |                        |                 |                        |                 |                 |                 |  |  |
| Forward Collision Warning (FCW)                                                                                               |                          |                         |                        |                   | •               |                          |                         |                  |                     |                 |                        |                 |                        |                 |                 |                 |  |  |
| Misacceleration Mitigation (*AT models only)                                                                                  | •*                       |                         | •                      |                   |                 | •*                       |                         |                  | •*                  |                 |                        |                 |                        |                 |                 |                 |  |  |
| Adaptive Cruise Control (ACC) with Stop and Go functionality (*AT models only)                                                | •*                       | •                       |                        | •                 | •               | •*                       | •                       | •                | •*                  | •               | •                      |                 | •                      | •               |                 | •               |  |  |
| Traffic Sign Recognition (TSR)                                                                                                | •                        | •                       | •                      | •                 | •               | •                        | •                       | •                | •                   | •               | •                      | •               | •                      | •               | •               | •               |  |  |
| Intelligent Speed Limiter                                                                                                     | •                        | •                       | •                      | •                 | •               | •                        | •                       | •                | •                   | •               | •                      | •               | •                      | •               | •               | •               |  |  |
| Manual Speed Limiter                                                                                                          | •                        | •                       | •                      | •                 | •               | •                        | •                       | •                | •                   | •               | •                      | •               | •                      | •               | •               | •               |  |  |
| Lane Departure Warning (LDW)                                                                                                  | •                        | •                       | •                      | •                 | •               | •                        | •                       | •                | •                   | •               | •                      | •               | •                      | •               | •               | •               |  |  |
| Lane Departure Prevention (LDP)                                                                                               | •                        | •                       | •                      | •                 | •               | •                        | •                       | •                | •                   | •               | •                      | •               | •                      | •               | •               | •               |  |  |
| Lane Keep Assist (LKA) (*AT models only)                                                                                      | •*                       | •                       | •                      | •                 | •               | •*                       | •                       | •                | •*                  | •               | •                      | •               | •                      | •               | •               | •               |  |  |
| Emergency Lane Keeping (ELK)                                                                                                  | •                        | •                       | •                      | •                 | •               | •                        | •                       | •                | •                   | •               | •                      | •               | •                      | •               | •               | •               |  |  |
| Lane Support System (LSS) Switch (disables LDW, LDP, LKA, ELK)                                                                | •                        | •                       | •                      | •                 | •               | •                        | •                       | •                | •                   | •               | •                      | •               | •                      | •               | •               | •               |  |  |
| Driver Attention Assist                                                                                                       | •                        | •                       | •                      | •                 | •               | •                        | •                       | •                | •                   | •               | •                      | •               | •                      | •               | •               | •               |  |  |
| Blind Spot Monitoring (BSM) Rear Cross Traffic Alert (RCTA)                                                                   |                          |                         |                        |                   |                 |                          |                         |                  |                     |                 | •                      |                 |                        |                 |                 |                 |  |  |
| BSM/RCTA Auto Switch Off (disables BSM/RCTA when the genuine tow harness is connected)                                        |                          |                         |                        |                   |                 |                          |                         |                  |                     |                 |                        |                 |                        |                 |                 |                 |  |  |
| Reversing camera                                                                                                              |                          |                         |                        |                   |                 |                          |                         |                  |                     |                 |                        |                 |                        |                 |                 |                 |  |  |
| Rear Park Assist Sensors                                                                                                      |                          |                         |                        |                   | •               | •                        |                         | •                |                     | •               |                        |                 |                        |                 |                 | •               |  |  |
| Front Park Assist Sensors                                                                                                     |                          |                         |                        |                   | _               |                          |                         |                  |                     |                 |                        |                 |                        |                 |                 | •               |  |  |
| 8 Airbags: dual front, curtain, side, driver's knee and far side airbags                                                      | •                        | •                       | •                      | •                 | •               | •                        | •                       | •                | •                   | •               | •                      | •               | •                      | •               | •               | •               |  |  |
| Passenger side SRS airbag on/off switch                                                                                       | •                        | •                       | •                      | •                 | •               | •                        | •                       | •                | •                   | •               | •                      | •               | •                      | •               | •               | •               |  |  |
| Height-adjustable upper mounts for front seat belts                                                                           | •                        | •                       | •                      | •                 | •               | •                        | •                       | •                | •                   | •               | •                      | •               | •                      | •               | •               | •               |  |  |
| Pre-tensioners with load limiters for front seat belts                                                                        | •                        | •                       | •                      | •                 | •               | •                        | •                       | •                | •                   | •               | •                      | •               | •                      | •               | •               | •               |  |  |
| Pre-tensioners with load limiters for outer rear seat belts                                                                   |                          |                         | •                      | •                 | •               |                          |                         |                  | •                   | •               | •                      | •               | •                      | •               | •               | •               |  |  |
| 3-point retractable seat belts for all rear and centre seating positions                                                      |                          |                         | •                      | •                 | •               |                          |                         |                  | •                   | •               | •                      | •               | •                      | •               | •               | •               |  |  |
| Intelligent seatbelt reminder (all seats)                                                                                     | •                        | •                       | •                      | •                 | •               | •                        | •                       | •                | •                   | •               | •                      | •               | •                      | •               | •               | •               |  |  |
| 2 childseat tethers and ISO FIX compatible anchor points                                                                      |                          |                         | •                      | •                 | •               |                          |                         |                  | •                   | •               | •                      |                 |                        |                 |                 | •               |  |  |
| Height-adjustable head restraints for full-size seats Integrated head restraint on front seats                                |                          | •                       | •                      | •                 | •               |                          | •                       | •                | •                   | •               | •                      | •               | •                      | •               | •               | •               |  |  |
| Child-proof rear door locks                                                                                                   | •                        |                         |                        |                   |                 |                          |                         |                  |                     |                 | •                      |                 |                        |                 |                 |                 |  |  |
| Single 10 inch servo brake master cylinder                                                                                    | •                        | •                       |                        |                   | •               | •                        | •                       | •                |                     |                 |                        |                 |                        |                 |                 |                 |  |  |
| Side anti-intrusion bars inside all doors                                                                                     |                          |                         |                        |                   | •               |                          |                         |                  |                     |                 |                        |                 |                        |                 |                 | •               |  |  |
| Engine immobilizer                                                                                                            | •                        | •                       | •                      | •                 | •               | •                        | •                       | •                | •                   | •               | •                      | •               | •                      | •               | •               | •               |  |  |
| Rear window demister                                                                                                          |                          | •                       | •                      | •                 | •               |                          | •                       | •                | •                   | •               | •                      | •               | •                      | •               | •               | •               |  |  |
| High Density Polyethylene (HDPE) fuel tank                                                                                    | •                        | •                       | •                      | •                 | •               | •                        | •                       | •                | •                   | •               | •                      | •               | •                      | •               | •               | •               |  |  |
| High mount brake light on cabin                                                                                               | •                        | •                       | •                      | •                 | •               | •                        | •                       | •                | •                   | •               | •                      | •               | •                      | •               | •               | •               |  |  |
| Dual horn                                                                                                                     | •                        | •                       | •                      | •                 | •               | •                        | •                       | •                | •                   | •               | •                      | •               | •                      | •               | •               | •               |  |  |
| Protection                                                                                                                    |                          |                         |                        |                   |                 |                          |                         |                  |                     |                 |                        |                 |                        |                 |                 |                 |  |  |
| Under-front steel skid plate                                                                                                  | •                        | •                       | •                      | •                 | •               | •                        | •                       | •                | •                   | •               | •                      | •               | •                      | •               | •               | •               |  |  |
| Steel plate guards: sump, transfer case, fuel tank leading edge; reinforced resin under fuel tank                             |                          |                         |                        |                   |                 | •                        | •                       | •                | •                   | •               | •                      | •               | •                      | •               | •               | •               |  |  |
| Suspension and Brakes                                                                                                         |                          |                         |                        |                   |                 |                          |                         |                  |                     |                 |                        |                 |                        |                 |                 |                 |  |  |
| Standard rear leaf suspension                                                                                                 |                          |                         |                        | •                 | •               |                          |                         | •                |                     | •               |                        |                 |                        | •               | •               | •               |  |  |
| Heavy duty rear leaf suspension                                                                                               | •                        | •                       | •                      |                   |                 | •                        | •                       |                  | •                   |                 | •                      | •               | •                      |                 |                 |                 |  |  |
| Front independent, coil spring suspension w/gas shock absorbers, upper and lower wishbones and stabiliser bar                 | •                        | •                       | •                      | •                 | •               | •                        | •                       | •                | •                   | •               | •                      | •               | •                      | •               | •               | •               |  |  |
| Heavy-duty brakes: 320mm ventilated front discs w/twin-pot calipers, 295mm rear drums                                         | •                        | •                       | •                      | •                 | •               | •                        | •                       | •                | •                   | •               | •                      | •               | •                      | •               | •               | •               |  |  |