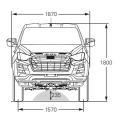

| SPECIFICATIONS                                                                                                                |                          | 4x2                     | High-R                 | lide <sup>+</sup> |                 | 4x4+                     |                         |                  |                     |                 |                        |                 |                        |                 |                 |                 |  |  |
|-------------------------------------------------------------------------------------------------------------------------------|--------------------------|-------------------------|------------------------|-------------------|-----------------|--------------------------|-------------------------|------------------|---------------------|-----------------|------------------------|-----------------|------------------------|-----------------|-----------------|-----------------|--|--|
|                                                                                                                               | Single<br>Cab<br>Chassis | Space<br>Cab<br>Chassis | Crew<br>Cab<br>Chassis | Crew<br>Cab Ute   | Crew<br>Cab Ute | Single<br>Cab<br>Chassis | Space<br>Cab<br>Chassis | Space<br>Cab Ute | Crew Cab<br>Chassis | Crew<br>Cab Ute | Crew<br>Cab<br>Chassis | Crew<br>Cab Ute | Crew<br>Cab<br>Chassis | Crew<br>Cab Ute | Crew<br>Cab Ute | Crew<br>Cab Ute |  |  |
|                                                                                                                               | SX                       | SX                      | SX                     | SX                | LS-U            | SX                       | SX                      | LS-U             | SX                  | SX              | LS-M                   | LS-M            | LS-U                   | LS-U            |                 | X-TERRAI        |  |  |
| Engine                                                                                                                        |                          |                         |                        |                   |                 |                          |                         |                  |                     |                 |                        |                 |                        |                 |                 |                 |  |  |
| 1898cc DOHC 4cyl. with intercooled turbocharger (350Nm, 110kW) 2999cc DOHC 4cyl. with intercooled turbocharger (450Nm, 140kW) |                          | •                       |                        |                   | •               | •                        | •                       | •                | •                   |                 | •                      | •               | •                      | •               | •               | •               |  |  |
| Transmissions                                                                                                                 |                          |                         |                        |                   |                 |                          |                         |                  |                     |                 |                        |                 |                        |                 |                 |                 |  |  |
| 6-speed manual transmission                                                                                                   | •                        |                         |                        |                   |                 | •                        |                         |                  | •                   |                 |                        |                 |                        |                 |                 |                 |  |  |
| 6-speed "Rev-Tronic" automatic transmission with sequential sport mode                                                        | •                        | •                       | •                      | •                 | •               | •                        | •                       | •                | •                   | •               | •                      | •               | •                      | •               | •               | •               |  |  |
| Safety and Security                                                                                                           |                          |                         |                        |                   |                 |                          |                         |                  |                     |                 |                        |                 |                        |                 |                 |                 |  |  |
| 4-channel 4-sensor Anti-lock Brake System (ABS) with Electronic Brakeforce Distribution (EBD)                                 | •                        | •                       | •                      | •                 | •               | •                        | •                       | •                | •                   | •               | •                      | •               | •                      | •               | •               | •               |  |  |
| Electronic Stability Control (ESC)                                                                                            | •                        | •                       | •                      | •                 | •               | •                        | •                       | •                | •                   | •               | •                      | •               | •                      | •               | •               | •               |  |  |
| Traction Control System (TCS)                                                                                                 | •                        | •                       | •                      | •                 | •               | •                        | •                       | •                | •                   | •               | •                      | •               | •                      | •               | •               | •               |  |  |
| Emergency Brake Assist (EBA)                                                                                                  | •                        | •                       | •                      | •                 | •               | •                        | •                       | •                | •                   | •               | •                      | •               | •                      | •               | •               | •               |  |  |
| Hill Start Assist (HSA)                                                                                                       | •                        | •                       | •                      | •                 | •               | •                        | •                       | •                | •                   | •               | •                      | •               | •                      | •               | •               | •               |  |  |
| Hill Descent Control (HDC)                                                                                                    | •                        | •                       | •                      | •                 | •               | •                        | •                       | •                | •                   | •               | •                      | •               | •                      | •               | •               | •               |  |  |
| Autonomous Emergency Braking (AEB) Turn Assist with AEB                                                                       |                          |                         |                        |                   |                 |                          |                         |                  |                     |                 |                        |                 |                        |                 |                 |                 |  |  |
| Post-Collision Braking                                                                                                        |                          |                         |                        |                   |                 |                          |                         |                  |                     |                 |                        |                 |                        |                 |                 |                 |  |  |
| Forward Collision Warning (FCW)                                                                                               |                          |                         |                        |                   | •               |                          |                         |                  |                     |                 |                        |                 |                        |                 |                 |                 |  |  |
| Misacceleration Mitigation (*AT models only)                                                                                  | •*                       |                         | •                      |                   |                 | •*                       |                         |                  | •*                  |                 |                        |                 |                        |                 |                 |                 |  |  |
| Adaptive Cruise Control (ACC) with Stop and Go functionality (*AT models only)                                                | •*                       | •                       |                        | •                 | •               | •*                       | •                       | •                | •*                  | •               | •                      |                 | •                      | •               |                 | •               |  |  |
| Traffic Sign Recognition (TSR)                                                                                                | •                        | •                       | •                      | •                 | •               | •                        | •                       | •                | •                   | •               | •                      | •               | •                      | •               | •               | •               |  |  |
| Intelligent Speed Limiter                                                                                                     | •                        | •                       | •                      | •                 | •               | •                        | •                       | •                | •                   | •               | •                      | •               | •                      | •               | •               | •               |  |  |
| Manual Speed Limiter                                                                                                          | •                        | •                       | •                      | •                 | •               | •                        | •                       | •                | •                   | •               | •                      | •               | •                      | •               | •               | •               |  |  |
| Lane Departure Warning (LDW)                                                                                                  | •                        | •                       | •                      | •                 | •               | •                        | •                       | •                | •                   | •               | •                      | •               | •                      | •               | •               | •               |  |  |
| Lane Departure Prevention (LDP)                                                                                               | •                        | •                       | •                      | •                 | •               | •                        | •                       | •                | •                   | •               | •                      | •               | •                      | •               | •               | •               |  |  |
| Lane Keep Assist (LKA) (*AT models only)                                                                                      | •*                       | •                       | •                      | •                 | •               | •*                       | •                       | •                | •*                  | •               | •                      | •               | •                      | •               | •               | •               |  |  |
| Emergency Lane Keeping (ELK)                                                                                                  | •                        | •                       | •                      | •                 | •               | •                        | •                       | •                | •                   | •               | •                      | •               | •                      | •               | •               | •               |  |  |
| Lane Support System (LSS) Switch (disables LDW, LDP, LKA, ELK)                                                                | •                        | •                       | •                      | •                 | •               | •                        | •                       | •                | •                   | •               | •                      | •               | •                      | •               | •               | •               |  |  |
| Driver Attention Assist                                                                                                       | •                        | •                       | •                      | •                 | •               | •                        | •                       | •                | •                   | •               | •                      | •               | •                      | •               | •               | •               |  |  |
| Blind Spot Monitoring (BSM) Rear Cross Traffic Alert (RCTA)                                                                   |                          |                         |                        |                   |                 |                          |                         |                  |                     |                 | •                      |                 |                        |                 |                 |                 |  |  |
| BSM/RCTA Auto Switch Off (disables BSM/RCTA when the genuine tow harness is connected)                                        |                          |                         |                        |                   |                 |                          |                         |                  |                     |                 |                        |                 |                        |                 |                 |                 |  |  |
| Reversing camera                                                                                                              |                          |                         |                        |                   |                 |                          |                         |                  |                     |                 |                        |                 |                        |                 |                 |                 |  |  |
| Rear Park Assist Sensors                                                                                                      |                          |                         |                        |                   | •               | •                        |                         | •                |                     | •               |                        |                 |                        |                 |                 | •               |  |  |
| Front Park Assist Sensors                                                                                                     |                          |                         |                        |                   | _               |                          |                         |                  |                     |                 |                        |                 |                        |                 |                 | •               |  |  |
| 8 Airbags: dual front, curtain, side, driver's knee and far side airbags                                                      | •                        | •                       | •                      | •                 | •               | •                        | •                       | •                | •                   | •               | •                      | •               | •                      | •               | •               | •               |  |  |
| Passenger side SRS airbag on/off switch                                                                                       | •                        | •                       | •                      | •                 | •               | •                        | •                       | •                | •                   | •               | •                      | •               | •                      | •               | •               | •               |  |  |
| Height-adjustable upper mounts for front seat belts                                                                           | •                        | •                       | •                      | •                 | •               | •                        | •                       | •                | •                   | •               | •                      | •               | •                      | •               | •               | •               |  |  |
| Pre-tensioners with load limiters for front seat belts                                                                        | •                        | •                       | •                      | •                 | •               | •                        | •                       | •                | •                   | •               | •                      | •               | •                      | •               | •               | •               |  |  |
| Pre-tensioners with load limiters for outer rear seat belts                                                                   |                          |                         | •                      | •                 | •               |                          |                         |                  | •                   | •               | •                      | •               | •                      | •               | •               | •               |  |  |
| 3-point retractable seat belts for all rear and centre seating positions                                                      |                          |                         | •                      | •                 | •               |                          |                         |                  | •                   | •               | •                      | •               | •                      | •               | •               | •               |  |  |
| Intelligent seatbelt reminder (all seats)                                                                                     | •                        | •                       | •                      | •                 | •               | •                        | •                       | •                | •                   | •               | •                      | •               | •                      | •               | •               | •               |  |  |
| 2 childseat tethers and ISO FIX compatible anchor points                                                                      |                          |                         | •                      | •                 | •               |                          |                         |                  | •                   | •               | •                      |                 |                        |                 |                 | •               |  |  |
| Height-adjustable head restraints for full-size seats Integrated head restraint on front seats                                |                          | •                       | •                      | •                 | •               |                          | •                       | •                | •                   | •               | •                      | •               | •                      | •               | •               | •               |  |  |
| Child-proof rear door locks                                                                                                   | •                        |                         |                        |                   |                 |                          |                         |                  |                     |                 | •                      |                 |                        |                 |                 |                 |  |  |
| Single 10 inch servo brake master cylinder                                                                                    | •                        | •                       |                        |                   | •               | •                        | •                       | •                |                     |                 |                        |                 |                        |                 |                 |                 |  |  |
| Side anti-intrusion bars inside all doors                                                                                     |                          |                         |                        |                   | •               |                          |                         |                  |                     |                 |                        |                 |                        |                 |                 | •               |  |  |
| Engine immobilizer                                                                                                            | •                        | •                       | •                      | •                 | •               | •                        | •                       | •                | •                   | •               | •                      | •               | •                      | •               | •               | •               |  |  |
| Rear window demister                                                                                                          |                          | •                       | •                      | •                 | •               |                          | •                       | •                | •                   | •               | •                      | •               | •                      | •               | •               | •               |  |  |
| High Density Polyethylene (HDPE) fuel tank                                                                                    | •                        | •                       | •                      | •                 | •               | •                        | •                       | •                | •                   | •               | •                      | •               | •                      | •               | •               | •               |  |  |
| High mount brake light on cabin                                                                                               | •                        | •                       | •                      | •                 | •               | •                        | •                       | •                | •                   | •               | •                      | •               | •                      | •               | •               | •               |  |  |
| Dual horn                                                                                                                     | •                        | •                       | •                      | •                 | •               | •                        | •                       | •                | •                   | •               | •                      | •               | •                      | •               | •               | •               |  |  |
| Protection                                                                                                                    |                          |                         |                        |                   |                 |                          |                         |                  |                     |                 |                        |                 |                        |                 |                 |                 |  |  |
| Under-front steel skid plate                                                                                                  | •                        | •                       | •                      | •                 | •               | •                        | •                       | •                | •                   | •               | •                      | •               | •                      | •               | •               | •               |  |  |
| Steel plate guards: sump, transfer case, fuel tank leading edge; reinforced resin under fuel tank                             |                          |                         |                        |                   |                 | •                        | •                       | •                | •                   | •               | •                      | •               | •                      | •               | •               | •               |  |  |
| Suspension and Brakes                                                                                                         |                          |                         |                        |                   |                 |                          |                         |                  |                     |                 |                        |                 |                        |                 |                 |                 |  |  |
| Standard rear leaf suspension                                                                                                 |                          |                         |                        | •                 | •               |                          |                         | •                |                     | •               |                        |                 |                        | •               | •               | •               |  |  |
| Heavy duty rear leaf suspension                                                                                               | •                        | •                       | •                      |                   |                 | •                        | •                       |                  | •                   |                 | •                      | •               | •                      |                 |                 |                 |  |  |
| Front independent, coil spring suspension w/gas shock absorbers, upper and lower wishbones and stabiliser bar                 | •                        | •                       | •                      | •                 | •               | •                        | •                       | •                | •                   | •               | •                      | •               | •                      | •               | •               | •               |  |  |
| Heavy-duty brakes: 320mm ventilated front discs w/twin-pot calipers, 295mm rear drums                                         | •                        | •                       | •                      | •                 | •               | •                        | •                       | •                | •                   | •               | •                      | •               | •                      | •               | •               | •               |  |  |