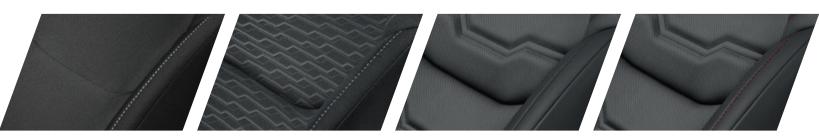

### **Interior Trim**

Standard Black Cloth (On SX models)

High Grade Cloth (On LS-M & LS-U models)

Leather Accented<sup>†</sup> (On LS-U+ )

Leather Accented' with Red Stitching
(On X-TERRAIN)