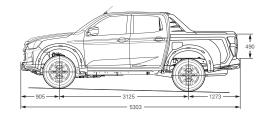

| SPECIFICATIONS                                                                                                                |                          | 4x2                     | High-R                 | lide <sup>+</sup> |                 | 4x4+                     |                         |                  |                     |                 |                        |                 |                        |                 |                 |                 |  |  |
|-------------------------------------------------------------------------------------------------------------------------------|--------------------------|-------------------------|------------------------|-------------------|-----------------|--------------------------|-------------------------|------------------|---------------------|-----------------|------------------------|-----------------|------------------------|-----------------|-----------------|-----------------|--|--|
|                                                                                                                               | Single<br>Cab<br>Chassis | Space<br>Cab<br>Chassis | Crew<br>Cab<br>Chassis | Crew<br>Cab Ute   | Crew<br>Cab Ute | Single<br>Cab<br>Chassis | Space<br>Cab<br>Chassis | Space<br>Cab Ute | Crew Cab<br>Chassis | Crew<br>Cab Ute | Crew<br>Cab<br>Chassis | Crew<br>Cab Ute | Crew<br>Cab<br>Chassis | Crew<br>Cab Ute | Crew<br>Cab Ute | Crew<br>Cab Ute |  |  |
|                                                                                                                               | SX                       | SX                      | SX                     | SX                | LS-U            | SX                       | SX                      | LS-U             | SX                  | SX              | LS-M                   | LS-M            | LS-U                   | LS-U            |                 | X-TERRAI        |  |  |
| Engine                                                                                                                        |                          |                         |                        |                   |                 |                          |                         |                  |                     |                 |                        |                 |                        |                 |                 |                 |  |  |
| 1898cc DOHC 4cyl. with intercooled turbocharger (350Nm, 110kW) 2999cc DOHC 4cyl. with intercooled turbocharger (450Nm, 140kW) |                          | •                       |                        |                   | •               | •                        | •                       | •                | •                   |                 | •                      | •               | •                      | •               | •               | •               |  |  |
| Transmissions                                                                                                                 |                          |                         |                        |                   |                 |                          |                         |                  |                     |                 |                        |                 |                        |                 |                 |                 |  |  |
| 6-speed manual transmission                                                                                                   | •                        |                         |                        |                   |                 | •                        |                         |                  | •                   |                 |                        |                 |                        |                 |                 |                 |  |  |
| 6-speed "Rev-Tronic" automatic transmission with sequential sport mode                                                        | •                        | •                       | •                      | •                 | •               | •                        | •                       | •                | •                   | •               | •                      | •               | •                      | •               | •               | •               |  |  |
| Safety and Security                                                                                                           |                          |                         |                        |                   |                 |                          |                         |                  |                     |                 |                        |                 |                        |                 |                 |                 |  |  |
| 4-channel 4-sensor Anti-lock Brake System (ABS) with Electronic Brakeforce Distribution (EBD)                                 | •                        | •                       | •                      | •                 | •               | •                        | •                       | •                | •                   | •               | •                      | •               | •                      | •               | •               | •               |  |  |
| Electronic Stability Control (ESC)                                                                                            | •                        | •                       | •                      | •                 | •               | •                        | •                       | •                | •                   | •               | •                      | •               | •                      | •               | •               | •               |  |  |
| Traction Control System (TCS)                                                                                                 | •                        | •                       | •                      | •                 | •               | •                        | •                       | •                | •                   | •               | •                      | •               | •                      | •               | •               | •               |  |  |
| Emergency Brake Assist (EBA)                                                                                                  | •                        | •                       | •                      | •                 | •               | •                        | •                       | •                | •                   | •               | •                      | •               | •                      | •               | •               | •               |  |  |
| Hill Start Assist (HSA)                                                                                                       | •                        | •                       | •                      | •                 | •               | •                        | •                       | •                | •                   | •               | •                      | •               | •                      | •               | •               | •               |  |  |
| Hill Descent Control (HDC)                                                                                                    | •                        | •                       | •                      | •                 | •               | •                        | •                       | •                | •                   | •               | •                      | •               | •                      | •               | •               | •               |  |  |
| Autonomous Emergency Braking (AEB) Turn Assist with AEB                                                                       |                          |                         |                        |                   |                 |                          |                         |                  |                     |                 |                        |                 |                        |                 |                 |                 |  |  |
| Post-Collision Braking                                                                                                        |                          |                         |                        |                   |                 |                          |                         |                  |                     |                 |                        |                 |                        |                 |                 |                 |  |  |
| Forward Collision Warning (FCW)                                                                                               |                          |                         |                        |                   | •               |                          |                         |                  |                     |                 |                        |                 |                        |                 |                 |                 |  |  |
| Misacceleration Mitigation (*AT models only)                                                                                  | •*                       |                         | •                      |                   |                 | •*                       |                         |                  | •*                  |                 |                        |                 |                        |                 |                 |                 |  |  |
| Adaptive Cruise Control (ACC) with Stop and Go functionality (*AT models only)                                                | •*                       | •                       |                        | •                 | •               | •*                       | •                       | •                | •*                  | •               | •                      |                 | •                      | •               |                 | •               |  |  |
| Traffic Sign Recognition (TSR)                                                                                                | •                        | •                       | •                      | •                 | •               | •                        | •                       | •                | •                   | •               | •                      | •               | •                      | •               | •               | •               |  |  |
| Intelligent Speed Limiter                                                                                                     | •                        | •                       | •                      | •                 | •               | •                        | •                       | •                | •                   | •               | •                      | •               | •                      | •               | •               | •               |  |  |
| Manual Speed Limiter                                                                                                          | •                        | •                       | •                      | •                 | •               | •                        | •                       | •                | •                   | •               | •                      | •               | •                      | •               | •               | •               |  |  |
| Lane Departure Warning (LDW)                                                                                                  | •                        | •                       | •                      | •                 | •               | •                        | •                       | •                | •                   | •               | •                      | •               | •                      | •               | •               | •               |  |  |
| Lane Departure Prevention (LDP)                                                                                               | •                        | •                       | •                      | •                 | •               | •                        | •                       | •                | •                   | •               | •                      | •               | •                      | •               | •               | •               |  |  |
| Lane Keep Assist (LKA) (*AT models only)                                                                                      | •*                       | •                       | •                      | •                 | •               | •*                       | •                       | •                | •*                  | •               | •                      | •               | •                      | •               | •               | •               |  |  |
| Emergency Lane Keeping (ELK)                                                                                                  | •                        | •                       | •                      | •                 | •               | •                        | •                       | •                | •                   | •               | •                      | •               | •                      | •               | •               | •               |  |  |
| Lane Support System (LSS) Switch (disables LDW, LDP, LKA, ELK)                                                                | •                        | •                       | •                      | •                 | •               | •                        | •                       | •                | •                   | •               | •                      | •               | •                      | •               | •               | •               |  |  |
| Driver Attention Assist                                                                                                       | •                        | •                       | •                      | •                 | •               | •                        | •                       | •                | •                   | •               | •                      | •               | •                      | •               | •               | •               |  |  |
| Blind Spot Monitoring (BSM) Rear Cross Traffic Alert (RCTA)                                                                   |                          |                         |                        |                   |                 |                          |                         |                  |                     |                 | •                      |                 |                        |                 |                 |                 |  |  |
| BSM/RCTA Auto Switch Off (disables BSM/RCTA when the genuine tow harness is connected)                                        |                          |                         |                        |                   |                 |                          |                         |                  |                     |                 |                        |                 |                        |                 |                 |                 |  |  |
| Reversing camera                                                                                                              |                          |                         |                        |                   |                 |                          |                         |                  |                     |                 |                        |                 |                        |                 |                 |                 |  |  |
| Rear Park Assist Sensors                                                                                                      |                          |                         |                        |                   | •               | •                        |                         | •                |                     | •               |                        |                 |                        |                 |                 | •               |  |  |
| Front Park Assist Sensors                                                                                                     |                          |                         |                        |                   | _               |                          |                         |                  |                     |                 |                        |                 |                        |                 |                 | •               |  |  |
| 8 Airbags: dual front, curtain, side, driver's knee and far side airbags                                                      | •                        | •                       | •                      | •                 | •               | •                        | •                       | •                | •                   | •               | •                      | •               | •                      | •               | •               | •               |  |  |
| Passenger side SRS airbag on/off switch                                                                                       | •                        | •                       | •                      | •                 | •               | •                        | •                       | •                | •                   | •               | •                      | •               | •                      | •               | •               | •               |  |  |
| Height-adjustable upper mounts for front seat belts                                                                           | •                        | •                       | •                      | •                 | •               | •                        | •                       | •                | •                   | •               | •                      | •               | •                      | •               | •               | •               |  |  |
| Pre-tensioners with load limiters for front seat belts                                                                        | •                        | •                       | •                      | •                 | •               | •                        | •                       | •                | •                   | •               | •                      | •               | •                      | •               | •               | •               |  |  |
| Pre-tensioners with load limiters for outer rear seat belts                                                                   |                          |                         | •                      | •                 | •               |                          |                         |                  | •                   | •               | •                      | •               | •                      | •               | •               | •               |  |  |
| 3-point retractable seat belts for all rear and centre seating positions                                                      |                          |                         | •                      | •                 | •               |                          |                         |                  | •                   | •               | •                      | •               | •                      | •               | •               | •               |  |  |
| Intelligent seatbelt reminder (all seats)                                                                                     | •                        | •                       | •                      | •                 | •               | •                        | •                       | •                | •                   | •               | •                      | •               | •                      | •               | •               | •               |  |  |
| 2 childseat tethers and ISO FIX compatible anchor points                                                                      |                          |                         | •                      | •                 | •               |                          |                         |                  | •                   | •               | •                      |                 |                        |                 |                 | •               |  |  |
| Height-adjustable head restraints for full-size seats Integrated head restraint on front seats                                |                          | •                       | •                      | •                 | •               |                          | •                       | •                | •                   | •               | •                      | •               | •                      | •               | •               | •               |  |  |
| Child-proof rear door locks                                                                                                   | •                        |                         |                        |                   |                 |                          |                         |                  |                     |                 | •                      |                 |                        |                 |                 |                 |  |  |
| Single 10 inch servo brake master cylinder                                                                                    | •                        | •                       |                        |                   | •               | •                        | •                       | •                |                     |                 |                        |                 |                        |                 |                 |                 |  |  |
| Side anti-intrusion bars inside all doors                                                                                     |                          |                         |                        |                   | •               |                          |                         |                  |                     |                 |                        |                 |                        |                 |                 | •               |  |  |
| Engine immobilizer                                                                                                            | •                        | •                       | •                      | •                 | •               | •                        | •                       | •                | •                   | •               | •                      | •               | •                      | •               | •               | •               |  |  |
| Rear window demister                                                                                                          |                          | •                       | •                      | •                 | •               |                          | •                       | •                | •                   | •               | •                      | •               | •                      | •               | •               | •               |  |  |
| High Density Polyethylene (HDPE) fuel tank                                                                                    | •                        | •                       | •                      | •                 | •               | •                        | •                       | •                | •                   | •               | •                      | •               | •                      | •               | •               | •               |  |  |
| High mount brake light on cabin                                                                                               | •                        | •                       | •                      | •                 | •               | •                        | •                       | •                | •                   | •               | •                      | •               | •                      | •               | •               | •               |  |  |
| Dual horn                                                                                                                     | •                        | •                       | •                      | •                 | •               | •                        | •                       | •                | •                   | •               | •                      | •               | •                      | •               | •               | •               |  |  |
| Protection                                                                                                                    |                          |                         |                        |                   |                 |                          |                         |                  |                     |                 |                        |                 |                        |                 |                 |                 |  |  |
| Under-front steel skid plate                                                                                                  | •                        | •                       | •                      | •                 | •               | •                        | •                       | •                | •                   | •               | •                      | •               | •                      | •               | •               | •               |  |  |
| Steel plate guards: sump, transfer case, fuel tank leading edge; reinforced resin under fuel tank                             |                          |                         |                        |                   |                 | •                        | •                       | •                | •                   | •               | •                      | •               | •                      | •               | •               | •               |  |  |
| Suspension and Brakes                                                                                                         |                          |                         |                        |                   |                 |                          |                         |                  |                     |                 |                        |                 |                        |                 |                 |                 |  |  |
| Standard rear leaf suspension                                                                                                 |                          |                         |                        | •                 | •               |                          |                         | •                |                     | •               |                        |                 |                        | •               | •               | •               |  |  |
| Heavy duty rear leaf suspension                                                                                               | •                        | •                       | •                      |                   |                 | •                        | •                       |                  | •                   |                 | •                      | •               | •                      |                 |                 |                 |  |  |
| Front independent, coil spring suspension w/gas shock absorbers, upper and lower wishbones and stabiliser bar                 | •                        | •                       | •                      | •                 | •               | •                        | •                       | •                | •                   | •               | •                      | •               | •                      | •               | •               | •               |  |  |
| Heavy-duty brakes: 320mm ventilated front discs w/twin-pot calipers, 295mm rear drums                                         | •                        | •                       | •                      | •                 | •               | •                        | •                       | •                | •                   | •               | •                      | •               | •                      | •               | •               | •               |  |  |